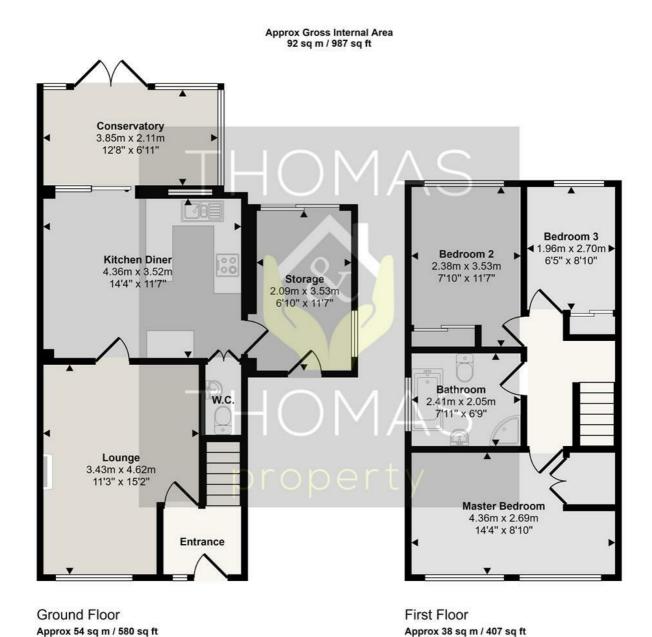

## 13 Pear Tree Close, Gloucester, GL2 4TL

£1,400 Per Month

We are pleased to be offering this well presented three bedroom house in the popular area of Hardwicke.

Briefly comprising of: Entrance hall, lounge, kitchen/diner, downstairs WC, and conservatory. Upstairs there are three bedrooms, two doubles and a single. The second and third bedroom benefitting from wardrobe space. There is a family bathroom with dual shower over bath.

PROTECTED PROTECTED

This floorplan is only for illustrative purposes and is not to scale. Measurements of rooms, doors, windows, and any items are approximate and no responsibility is taken for any error, omission or mis-statement. Icons of items such as bathroom suites are representations only and

may not look like the real items. Made with Made Snappy 360.

These particulars, whilst believed to be accurate are set out as a general outline only for guidance and do not constitute any part of an offer or contract. Intending purchasers should not rely on them as statements of representation of fact, but must satisfy themselves by inspection or otherwise as to their accuracy. No person in this firms employment has the authority to make or give any representation or warranty in respect of the property.