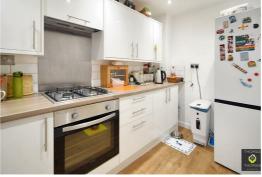

This home briefly comprises of: entrance hall, downstairs cloakroom, modern fitted kitchen, lounge with French doors to the rear garden, two bedrooms, and a modern fitted bathroom, with shower over bath.