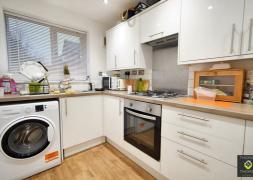

This home briefly comprises of: entrance hall, downstairs cloakroom, modern fitted kitchen, lounge with French doors to the rear garden, two bedrooms, and a modern fitted bathroom, with shower over bath.