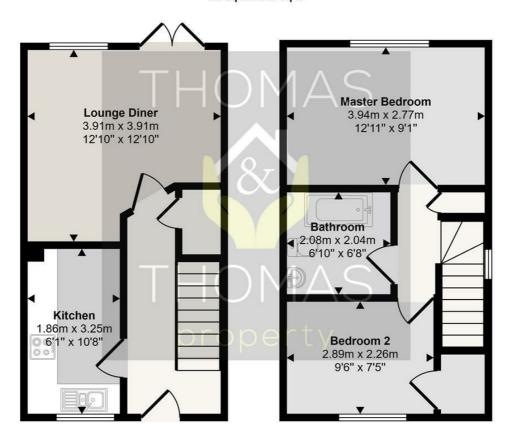

The property is warmed via gas central heating, double glazed throughout, and benefits from having a low maintenance rear garden with side access, and driveway parking.

- Two Bedrooms
- End Terrace
- Abbeymead
- Downstairs WC
- Garden with Side Access
  - Driveway Parking