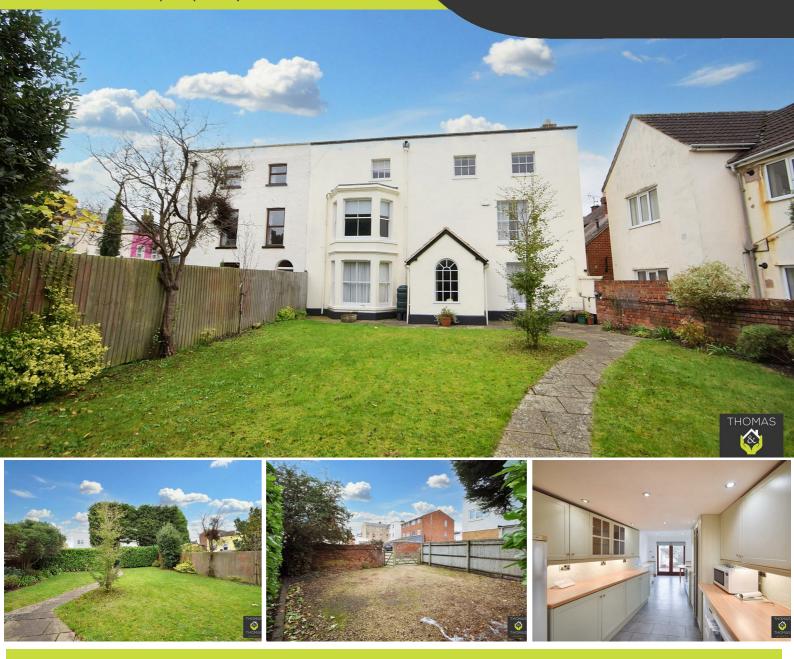

#### 1 Edwy Parade, Gloucester, GL1 2QH

Welcome to this charming semi-detached house on Edwy Parade in the heart of Gloucester. This property boasts two spacious reception rooms, four bedrooms and a family bathroom. Also benefiting from gated off road parking and offered to the market CHAIN FREE. Spanning 1,650 sq ft, this property offers ample room for all your needs.

One of the highlights of this property is its period features, including an open fire and sash windows, which oozes character and charm to the modern living space. Situated in a central location, you'll have easy access to all the amenities Gloucester has to offer, from shops to restaurants and more.

## Offers Over £400,000

- Chain Free
- Four Bedrooms
- Period Features
- Enclosed Garden & Courtyard
  - Private Gated Parking
    - Central Location

These particulars, whilst believed to be accurate are set out as a general outline only for guidance and do not constitute any part of an offer or contract. Intending purchasers should not rely on them as statements of representation of fact, but must satisfy themselves by inspection or otherwise as to their accuracy. No person in this firms employment has the authority to make or give any representation or warranty in respect of the property.