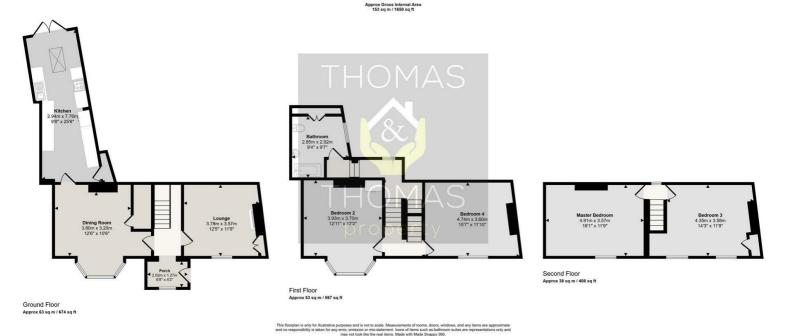

#### 1 Edwy Parade, Gloucester, GL1 2QH

Welcome to this charming semi-detached house on Edwy Parade in the heart of Gloucester. This property boasts two spacious reception rooms, four bedrooms and a family bathroom. Also benefiting from gated off road parking and offered to the market CHAIN FREE. Spanning 1,650 sq ft, this property offers ample room for all your needs.