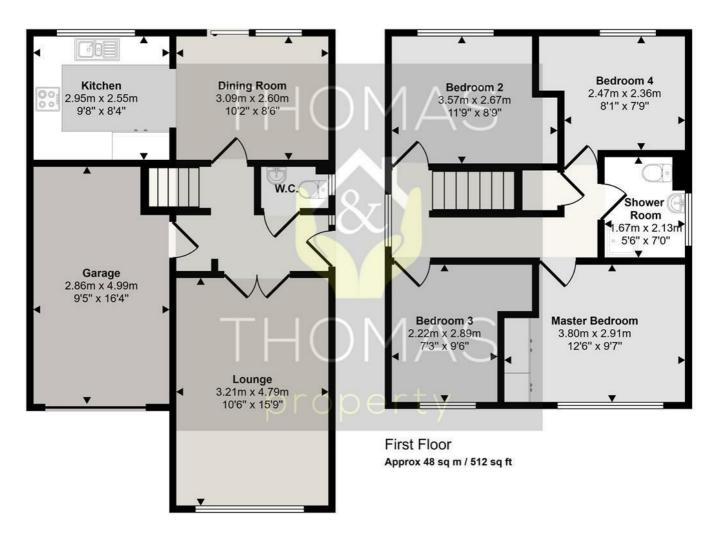

## Approx Gross Internal Area 102 sq m / 1102 sq ft

## Ground Floor Approx 55 sq m / 590 sq ft

This floorplan is only for illustrative purposes and is not to scale. Measurements of rooms, doors, windows, and any items are approximate and no responsibility is taken for any error, omission or mis-statement. Icons of items such as bathroom suites are representations only and may not look like the real items. Made with Made Snappy 360.