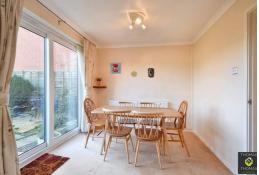

Briefly comprising of: Entrance hall with WC. To the left is the good sized lounge with bay window and double doors to create a cosy space. The kitchen / diner over looks the private enclosed garden with patio and grassed areas. Upstairs there are four bedrooms and a family shower room.