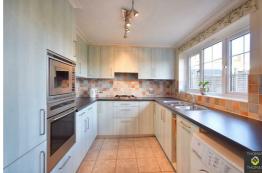

Briefly comprising of: Entrance hall with WC. To the left is the good sized lounge with bay window and double doors to create a cosy space. The kitchen / diner over looks the private enclosed garden with patio and grassed areas. Upstairs there are four bedrooms and a family shower room.