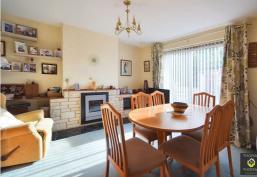

Briefly comprising of: Entrance hall with WC, lounge area with gas fire, separate dining room again with gas fire and patio doors leading to the garden. The kitchen offers plenty of storage with additional storage cupboard under the stairs and additional door to the garden. Upstairs there are two double bedrooms, a single bedroom and modern bathroom with large walk in shower.