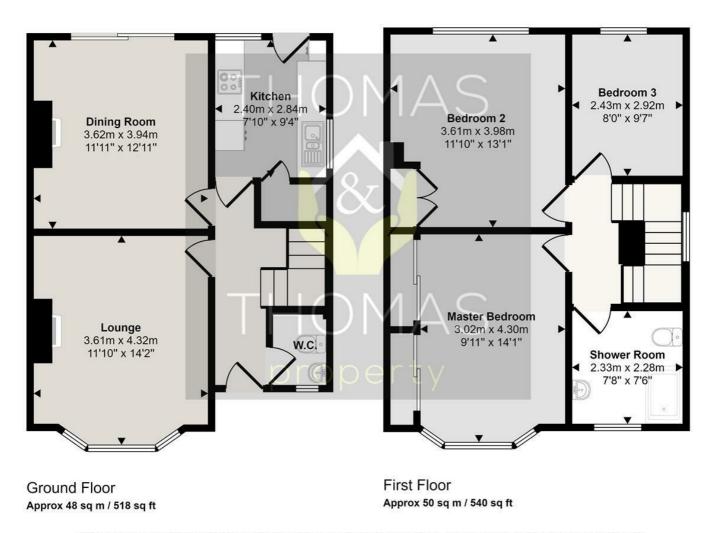

## **Approx Gross Internal Area** 98 sq m / 1059 sq ft

This floorplan is only for illustrative purposes and is not to scale. Measurements of rooms, doors, windows, and any items are approximate and no responsibility is taken for any error, omission or mis-statement. Icons of items such as bathroom suites are representations only and may not look like the real items. Made with Made Snappy 360.