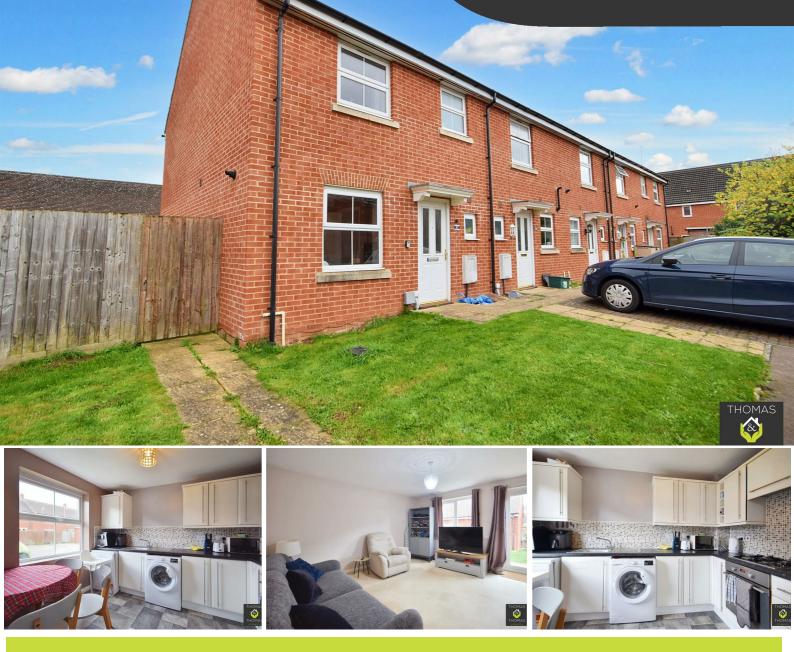

## 27 Boddington Drive Kingsway, Gloucester, GL2 2DS

#### £1,250 Per Month

A well presented three bedroom family home located in the popular Kingsway area.

Comprising of: Entrance hall with WC, kitchen / diner, lounge with double doors opening onto the enclosed garden. Upstairs there are two double bedrooms, a single bedroom and family bathroom with shower over bath.

Outside there is an allocated parking space. Available at the end of November!

0

Orabedama

PrimeLocation.com

rightmove △

- Three Bedrooms
- Allocated Parking
  - Kitchen / Diner
    - Lounge
- Family Bathroom & WC
  - Available November