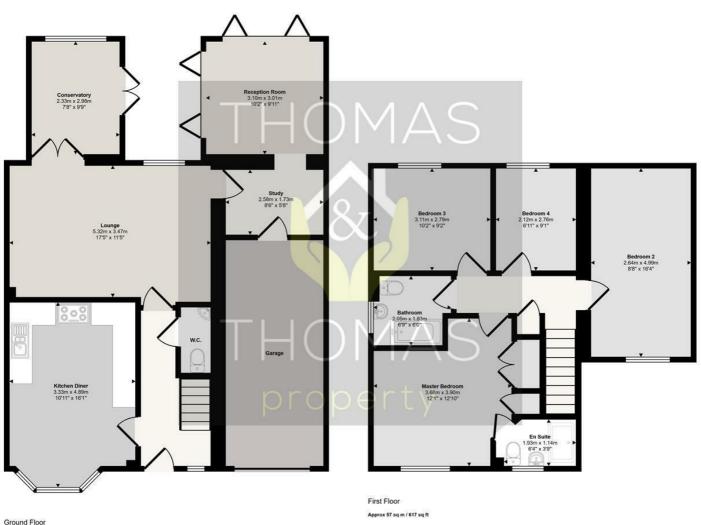

PrimeLocation.com

Approx Gross Internal Area 142 sq m / 1533 sq ft

Approx 85 sq m / 916 sq ft

This floorplan is only for illustrative purposes and is not to scale. Measurements of rooms, doors, windows, and any items are approximate and no responsibility is taken for any error, omission or mis-statement. Icons of items such as bathroom suites are representations only and may not look like the real items. Made with Made Snappy 360.