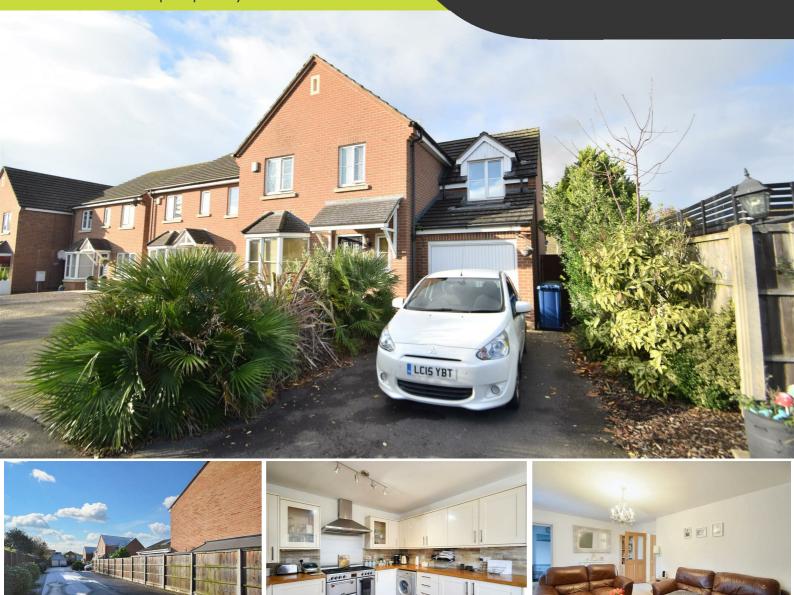

#### Offers Over £475,000

Thomas and Thomas are pleased to present this lovely family home situated in Longford and can be found down a private gated driveway.

Briefly comprising of: Entrance hall with WC under the stairs, kitchen / breakfast room with ample cupboard space and room for all appliances. There is a good sized lounge and separate dining room, which could also be used a a sun room, with features beams. The additional reception room is currently used a 'snug' area.

Upstairs there are three double bedrooms, the largest with an en suite shower room, single bedroom and family bathroom with shower over bath.

Outside is a private and enclosed garden with both a decking and grass area. To the front of the property is designated parking for three cars and a full sized garage.

This would make the ideal family home, close to local schools and amenities. Please call us today to arrange your viewing.

- Detached
- Four Bedrooms
- Private Gated Residence
- Garage & Off Road Parking
- En Suite & Family Bathroom
  - Private Enclosed Garden