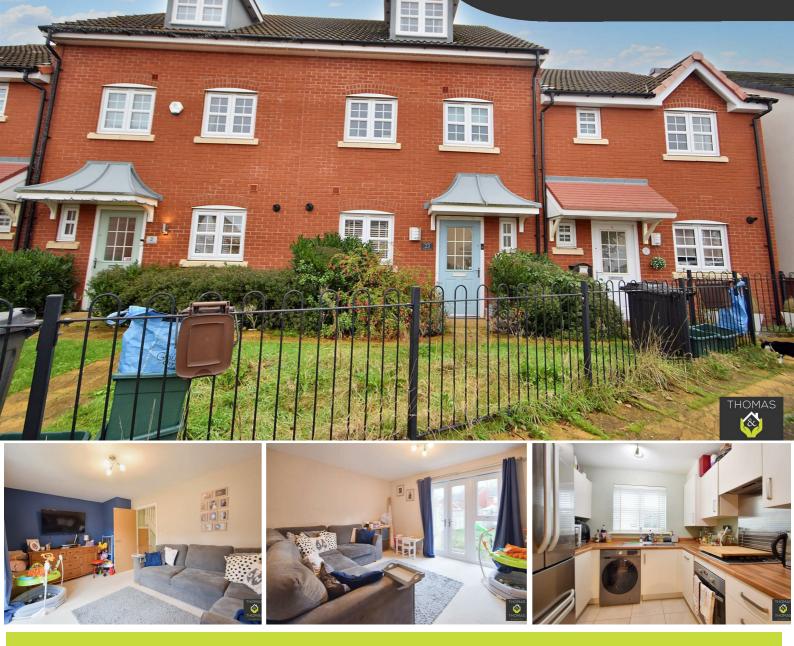

### Asking Price £270,000

Welcome to this charming terraced house located on Fauld Drive in the desirable area of Kingsway. This modern property boasts a spacious 1,173 sq ft of living space spread across three storeys, offering ample room for comfortable living.

As you step inside, you are greeted by a well-presented interior featuring one reception room, perfect for entertaining guests or relaxing with family. The property comprises three generous double bedrooms, providing plenty of space for a growing family or those in need of a home office.

With two bathrooms, busy mornings will no longer be a hassle. The convenience of two allocated parking spaces ensures you'll never have to worry about finding a spot for your vehicles after a long day.