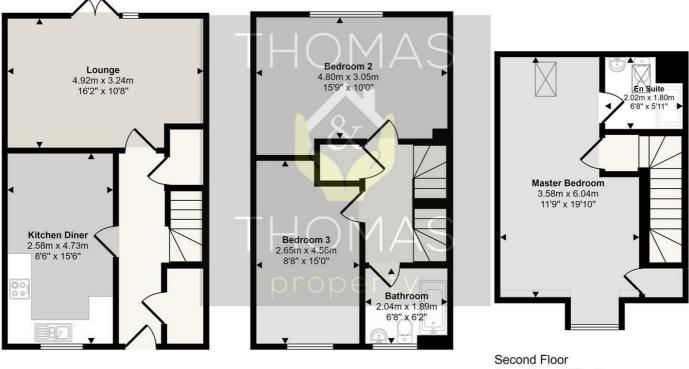

#### Approx Gross Internal Area 108 sq m / 1160 sq ft

#### Ground Floor Approx 40 sq m / 428 sq ft

Denotes head height below 1.5m

First Floor Approx 39 sq m / 425 sq ft Approx 29 sq m / 307 sq ft

This floorplan is only for illustrative purposes and is not to scale. Measurements of rooms, doors, windows, and any items are approximate and no responsibility is taken for any error, omission or mis-statement. Icons of items such as bathroom suites are representations only and may not look like the real items. Made with Made Snappy 360.