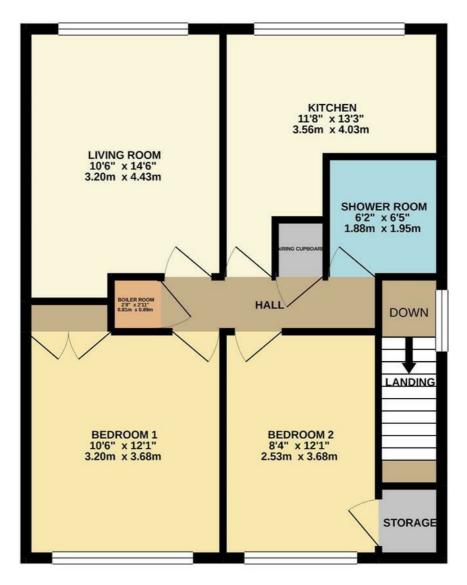

## 19 Bijou Court Kingsholm Road, Gloucester, GL1 3DJ Offers Over £145,000

Welcome to this charming maisonette located on Kingsholm Road in Gloucester! This spacious property boasts a well-presented interior with one reception room, a modern fitted kitchen, two double bedrooms, and a modern shower room, offering comfortable living spaces for you to enjoy.

Built in the late 1970s, this maisonette exudes character and charm while providing a cozy atmosphere to call home. With a generous 626 sqft of living space, there is ample room for relaxation and entertaining guests.

## FIRST FLOOR 626 sq.ft. (58.1 sq.m.) approx.

## TOTAL FLOOR AREA: 626 sq.ft. (58.1 sq.m.) approx.

Whilst every attempt has been made to ensure the accuracy of the floorplan contained here, measurements of doors, windows, rooms and any other items are approximate and no responsibility is taken for any error, omission or mis-statement. This plan is for illustrative purposes only and should be used as such by any prospective purchaser. The services, systems and appliances shown have not been tested and no guarantee as to their occasion.