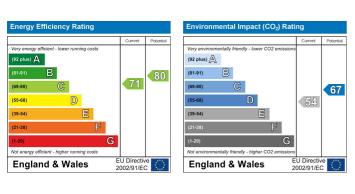

## 61 The Crescent, GL13LF

£925 Per Month

A well presented and spacious to bedroom apartment which is located on the first floor of this historic Grade II listed Georgian building, "The Crescent" in Gloucester. The property was converted many years ago into apartments but retains many of its character features, from high skirting boards, high ceilings and original sash windows

The apartment is offered to rent and comprises of, an entrance hall, open plan lounge/kitchen, two bedrooms and a bathroom with shower facilities.

Externally you have beautifully manicured communal gardens and one allocated parking space. A full virtual tour can be found online so take a walk around and call us to book your viewing today.