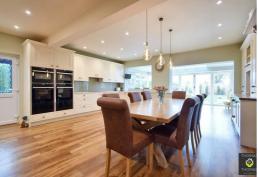

As you step inside, you'll be greeted by a high-spec finish throughout the 2,574 sq ft home. They say the kitchen is the heart to every home and Brooklea boasts a very impressive 20ft open plan kitchen/diner, ideal for hosting family gatherings or entertaining friends. Complete with underfloor heating, Neff integrated appliances and ample space for your dining room table and chairs. Further to this and also open plan with the kitchen, is another main focal point to this property, a superb five meter conservatory complete with underfloor heating, a working gas burner, electrically operated Velux windows and bi-folding doors opening onto the properties south facing garden.