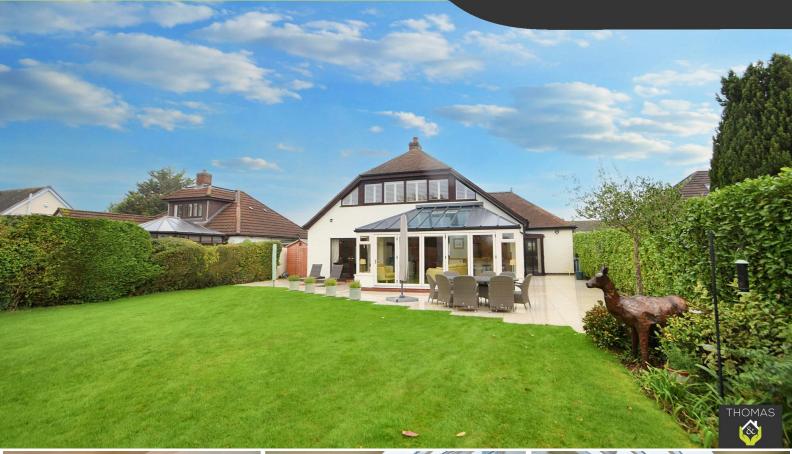

## Brooklea Badgeworth Lane, Cheltenham, GL51 4UQ Offers Over £800,000

Welcome to this stunning detached house located on Badgeworth Lane in the sought-after area of Badgeworth, Chelteham. This beautifully presented property boasts 3 reception rooms, 4 bedrooms, and 3 bathrooms, offering ample space for comfortable

The feeling of space continues outside where you will find a generous rear garden which is mostly laid to lawn and bordered by shrubbery and fencing. A garden patio surrounds the rear aspect and with the property being south facing, an ideal spot to place all your garden furniture & barbecue. Another standout feature is the property's driveway where there is parking for numerous vehicles and access to its integral garage.