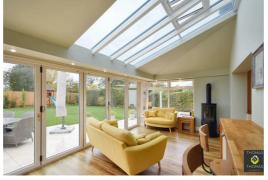

As you step inside, you'll be greeted by a high-spec finish throughout the 2,574 sq ft home. They say the kitchen is the heart to every home and Brooklea boasts a very impressive 20ft open plan kitchen/diner, ideal for hosting family gatherings or entertaining friends. Complete with underfloor heating, Neff integrated appliances and ample space for your dining room table and chairs. Further to this and also open plan with the kitchen, is another main focal point to this property, a superb five meter conservatory complete with underfloor heating, a working gas burner, electrically operated Velux windows and bi-folding doors opening onto the properties south facing garden.