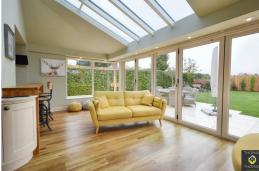

As you step inside, you'll be greeted by a high-spec finish throughout the 2,574 sq ft home. They say the kitchen is the heart to every home and Brooklea boasts a very impressive 20ft open plan kitchen/diner, ideal for hosting family gatherings or entertaining friends. Complete with underfloor heating, Neff integrated appliances and ample space for your dining room table and chairs. Further to this and also open plan with the kitchen, is another main focal point to this property, a superb five meter conservatory complete with underfloor heating, a working gas burner, electrically operated Velux windows and bi-folding doors opening onto the properties south facing garden.