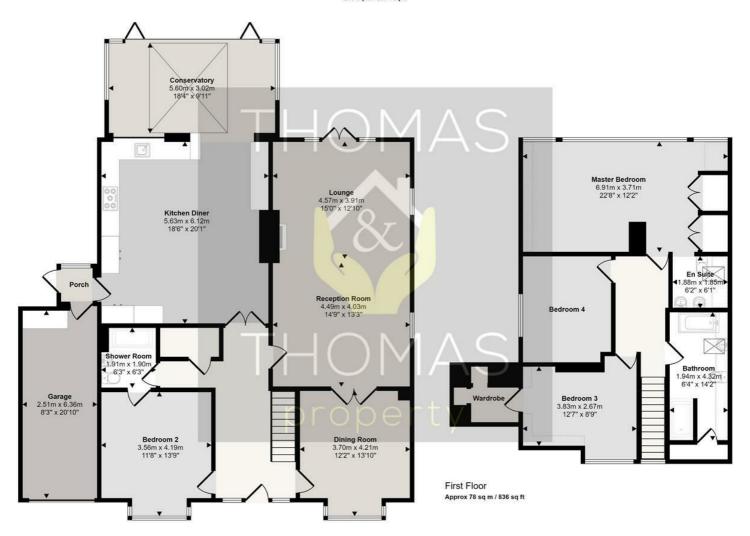

Zoopla

naea propertymark arla propertymark

PROTECTED PRO

PROTECTED

Approx Gross Internal Area

Ground Floor Approx 161 sq m / 1737 sq ft

Denotes head height below 1.5m

This floorplan is only for illustrative purposes and is not to scale. Measurements of rooms, doors, windows, and any items are approximate and no responsibility is taken for any error, omission or mis-statement. Icons of items such as bathroom suites are representations only and may not look like the real items. Made with Made Snappy 360.