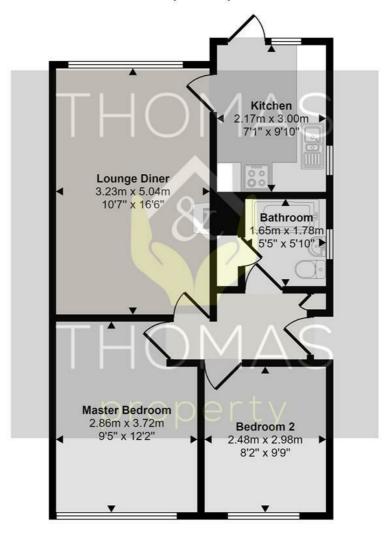

## Approx Gross Internal Area 50 sq m / 541 sq ft

## Floorplan

This floorplan is only for illustrative purposes and is not to scale. Measurements of rooms, doors, windows, and any items are approximate and no responsibility is taken for any error, omission or mis-statement. Icons of items such as bathroom suites are representations only and may not look like the real items. Made with Made Snappy 360.