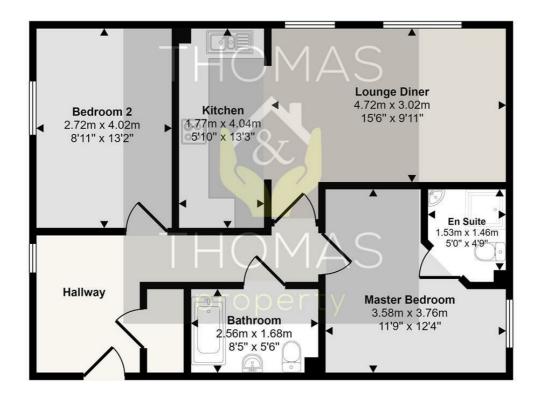

#### Approx Gross Internal Area 65 sq m / 703 sq ft

#### Floorplan

This floorplan is only for illustrative purposes and is not to scale. Measurements of rooms, doors, windows, and any items are approximate and no responsibility is taken for any error, omission or mis-statement. Icons of items such as bathroom suites are representations only and may not look like the real items. Made with Made Snappy 360.