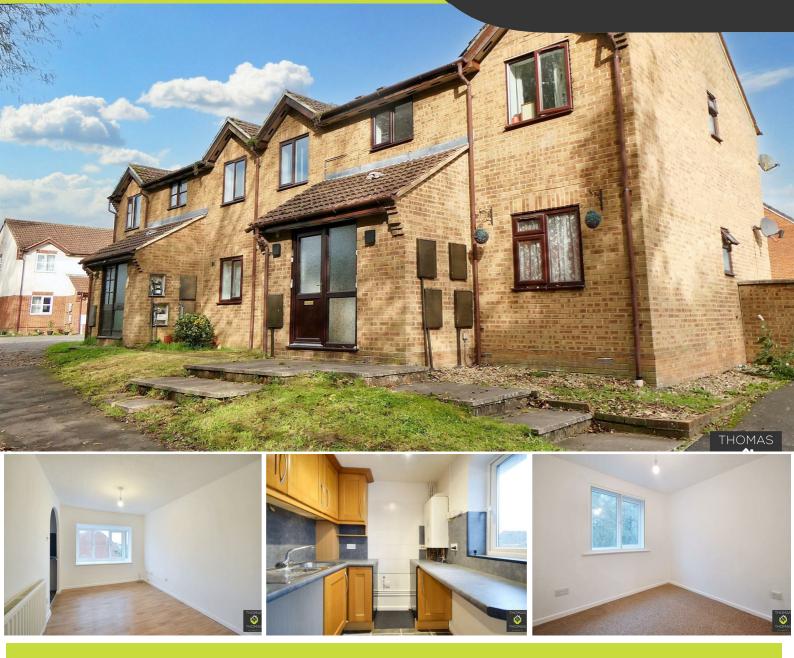

#### 11 Finchmoor Mews, Gloucester, GL2 9AR

We are excited to be offering the beautifully presented one bedroom flat located in Longford, Gloucester. It has fantastic access to Gloucester, Cheltenham and the M5. It comprises of: a modern fitted kitchen living room, utility area leading in to the bathroom with shower over bath, double bedroom with wardrobe storage. The property is warmed via gas central heating, double glazed throughout and further benefits from one allocated parking space.