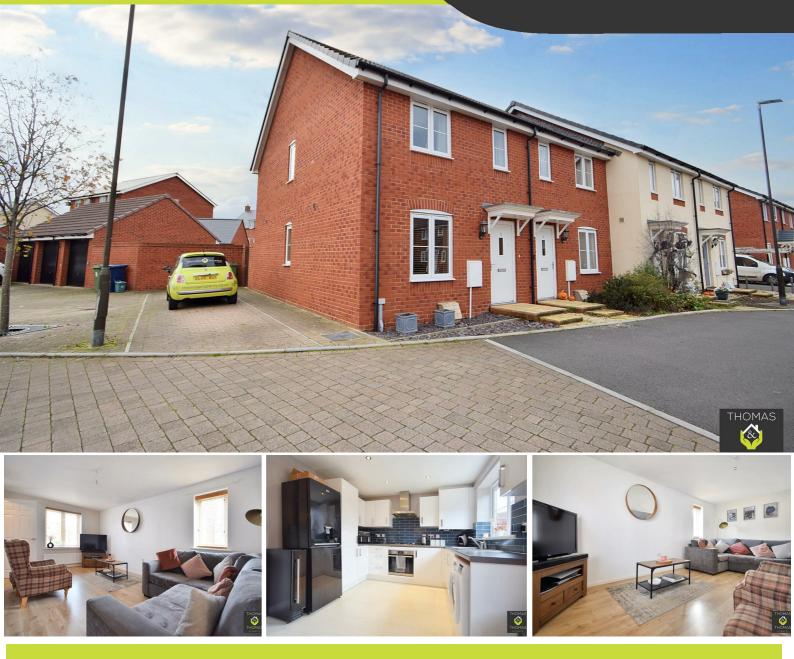

### 8 Hawthorne Close, Gloucester, GL3 4GX

Thomas and Thomas are pleased to present this immaculate two double bedroom home located on the popular Coopers Edge Development available to purchase as shared ownership. Finished to a high standard throughout, this would make the ideal first home.

Briefly comprising of: Entrance hall with WC, good sized lounge with double aspect window creating plenty of light. The kitchen / diner is located towards the back of the house with fitted gas hob, electric oven and room for freestanding appliances. There is also room for a dining table. The french patio doors lead out to the private enclosed garden with patio area, shed and side access to the driveway.

Upstairs there are two good sized double bedrooms, both benefiting from room with plenty of storage. Finally, the modern family bathroom with shower over bath.

0

PrimeLocation.com

rightmove ∩

#### 40% Shared ownership £96,000

- Shared Ownership of 40%
- Immaculate Two Double Bedrooms
  - Ideal First Home
  - Driveway Parking for Two Cars
    - Modern Kitchen & Bathroom
      - Brockworth Location