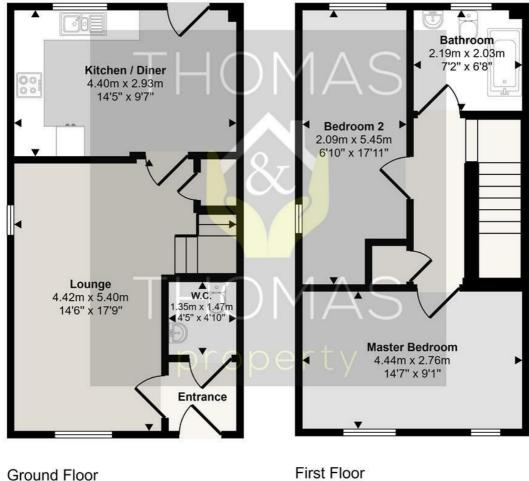

#### Approx Gross Internal Area 75 sq m / 804 sq ft

Approx 37 sq m / 403 sq ft

First Floor Approx 37 sq m / 401 sq ft

This floorplan is only for illustrative purposes and is not to scale. Measurements of rooms, doors, windows, and any items are approximate and no responsibility is taken for any error, omission or mis-statement. Icons of items such as bathroom suites are representations only and may not look like the real items. Made with Made Snappy 360.