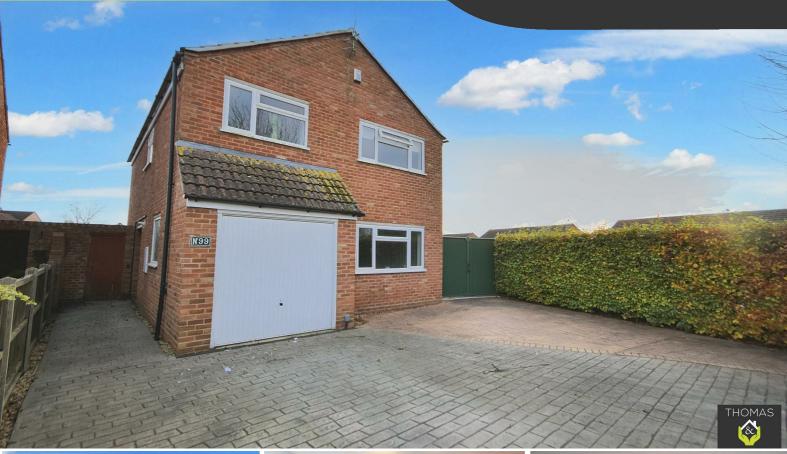

## 99 School Lane, Gloucester, GL2 4UH

Asking Price £375,000

Welcome to this charming detached house located on School Lane in the picturesque area of Quedgeley, Gloucester. This property boasts a spacious layout with two reception rooms, perfect for entertaining guests or simply relaxing with your loved ones. With 4 bedrooms, there is ample space for a growing family or for those who enjoy having a home office or hobby room.

The main feature of this property has to be its extensive plot size and large garden area. Boasting a wrap around patio, double gates for access and a large outbuilding fitted with log burner.

Please call today to arrange your viewing!

- Four Bedrooms
  - Detached
- Large Corner Plot
  - Garage
- Driveway Parking
  - Outbuilding

rightmove △

Zoopla

propertymark

PROTECTED

PROTECTED

This floorplan is only for illustrative purposes and is not to scale. Measurements of rooms, doors, windows, and any items are approximate and no responsibility is taken for any error, omission or mis-statement. Icons of items such as bathroom suites are representations only and may not look like the real items. Made with Made Snappy 360.