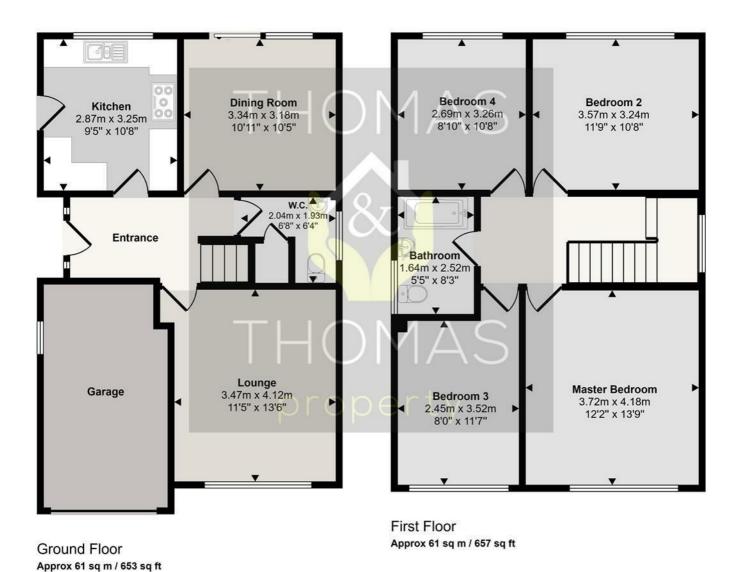

## 99 School Lane, Gloucester, GL2 4UH

Asking Price £375,000

Welcome to this charming detached house located on School Lane in the picturesque area of Quedgeley, Gloucester. This property boasts a spacious layout with two reception rooms, perfect for entertaining guests or simply relaxing with your loved ones. With 4 bedrooms, there is ample space for a growing family or for those who enjoy having a home office or hobby room.

The main feature of this property has to be its extensive plot size and large garden area. Boasting a wrap around patio, double gates for access and a large outbuilding fitted with log burner.

Please call today to arrange your viewing!

- Four Bedrooms
  - Detached
- Large Corner Plot
  - Garage
- Driveway Parking
  - Outbuilding

rightmove △

Zoopla

propertymark

PROTECTED

PROTECTED

This floorplan is only for illustrative purposes and is not to scale. Measurements of rooms, doors, windows, and any items are approximate and no responsibility is taken for any error, omission or mis-statement. Icons of items such as bathroom suites are representations only and may not look like the real items. Made with Made Snappy 360.