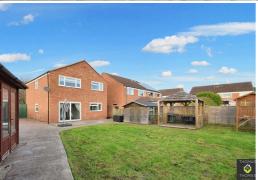

The main feature of this property has to be its extensive plot size and large garden area. Boasting a wrap around patio, double gates for access and a large outbuilding fitted with log burner.

Please call today to arrange your viewing!

- Four Bedrooms
  - Detached
- Large Corner Plot
  - Garage
- Driveway Parking
  - Outbuilding

rightmove △

Zoopla

propertymark

PROTECTED

PROTECTED

This floorplan is only for illustrative purposes and is not to scale. Measurements of rooms, doors, windows, and any items are approximate and no responsibility is taken for any error, omission or mis-statement. Icons of items such as bathroom suites are representations only and may not look like the real items. Made with Made Snappy 360.