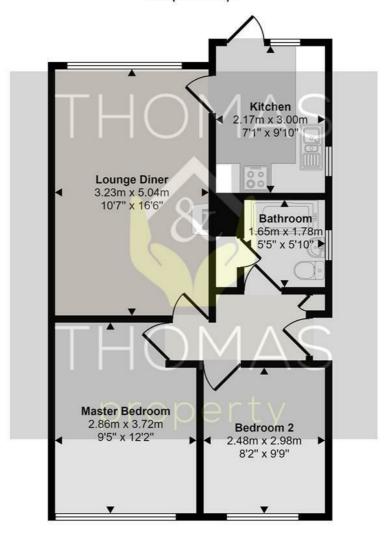

## Approx Gross Internal Area 50 sq m / 541 sq ft

## Floorplan

This floorplan is only for illustrative purposes and is not to scale. Measurements of rooms, doors, windows, and any items are approximate and no responsibility is taken for any error, omission or mis-statement. Icons of items such as bathroom suites are representations only and may not look like the real items. Made with Made Snappy 360.