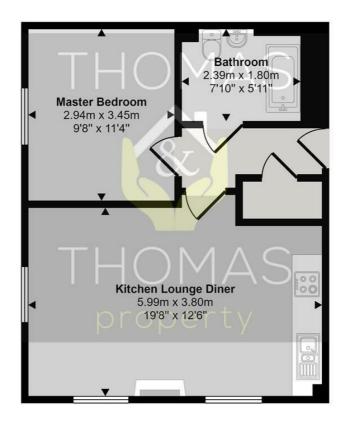

## Approx Gross Internal Area 44 sq m / 473 sq ft

## Floorplan

This floorplan is only for illustrative purposes and is not to scale. Measurements of rooms, doors, windows, and any items are approximate and no responsibility is taken for any error, omission or mis-statement. Icons of items such as bathroom suites are representations only and may not look like the real items. Made with Made Snappy 360.