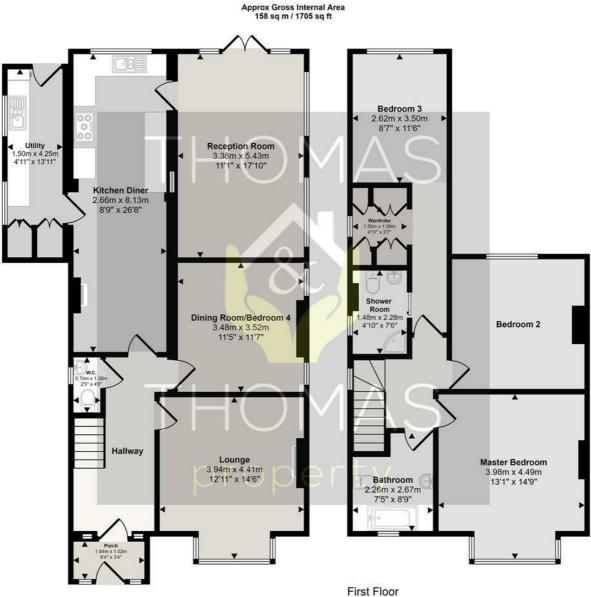

Upon entry you are greeted by a welcoming and spacious entrance hall with its two main reception rooms to the right hand side, to which one could and has been used as a fourth bedroom. Heading towards the rear of the property & overlooking the rear garden, you will find its superb open plan kitchen/diner with plenty of space for a set of dining table & chairs. Additionally the property benefits from a separate utility room also giving access to the garden. Completing the ground floor accommodation is the third reception room, currently being used as the lounge and a cloakroom.

To the first floor there are three double bedrooms & family bathroom. The master bedroom occupies the extension area and benefits from a walk in wardrobe space and en-suite facilities.

One of the standout features of this property is the generous front and rear gardens, providing a tranquil and picturesque setting. The property exudes character and charm, making it a truly special property and must be seen to appreciate all on offer.

## Offers Over £480,000

- Substanital Family Home
  - Generous Gardens
  - Period Detached
- Three Reception Rooms
- Ample Driveway Parking
  - En-Suite Facilities

rightmove DerimeLocation.com

Ground Floor Approx 95 sq m / 1019 sq ft

Approx 64 sq m / 686 sq ft

This floorplan is only for illustrative purposes and is not to scale. Measurements of rooms, doors, windows, and any items are approximate and no responsibility is taken for any error, omission or mis-statement. Icons of items such as bathroom suites are representations only and may not look like the real items. Made with Made Snappy 360.