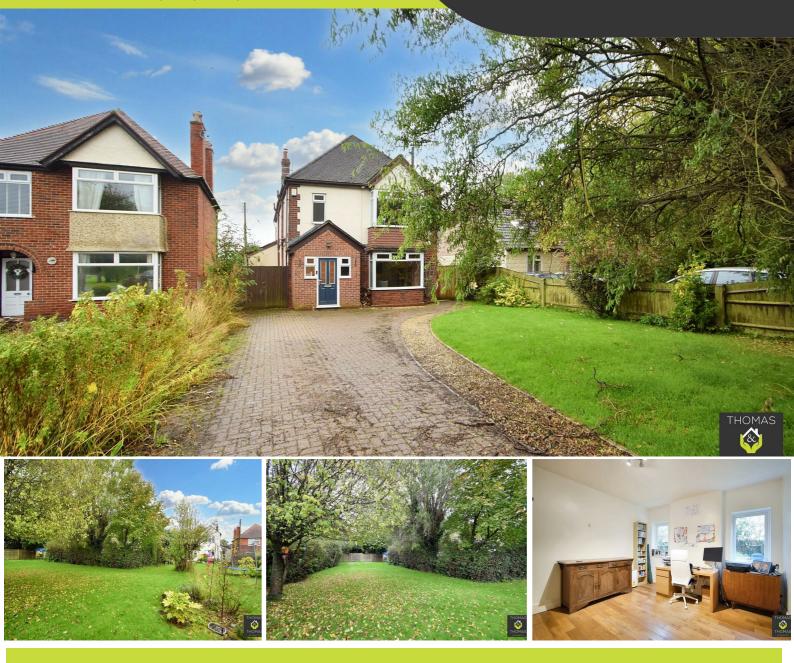

## Springfield Bath Road, Gloucester, GL2 2RG

Springheid Bath Road, Oloucester, OLE ERO

Welcome to this charming period detached family home located on Bath Road in Hardwicke. This superb property boasts very generous living accommodation and is positioned on a very generous plot which is set back from Bath Road in Hardwicke which over recent years has been extended and modernised now offering versatile accommodation fit for any family.

Upon entry you are greeted by a welcoming and spacious entrance hall with its two main reception rooms to the right hand side, to which one could and has been used as a fourth bedroom. Heading towards the rear of the property & overlooking the rear garden, you will find its superb open plan kitchen/diner with plenty of space for a set of dining table & chairs. Additionally the property benefits from a separate utility room also giving access to the garden. Completing the ground floor accommodation is the third reception room, currently being used as the lounge and a cloakroom.

To the first floor there are three double bedrooms & family bathroom. The master bedroom occupies the extension area and benefits from a walk in wardrobe space and en-suite facilities.

One of the standout features of this property is the generous front and rear gardens, providing a tranquil and picturesque setting. The property exudes character and charm, making it a truly special property and must be seen to appreciate all on offer.

Parking will never be an issue with space for up to four vehicles on the ample driveway.

Don't miss out on the chance to own this beautiful property in a sought-after location. Contact us today to arrange a viewing