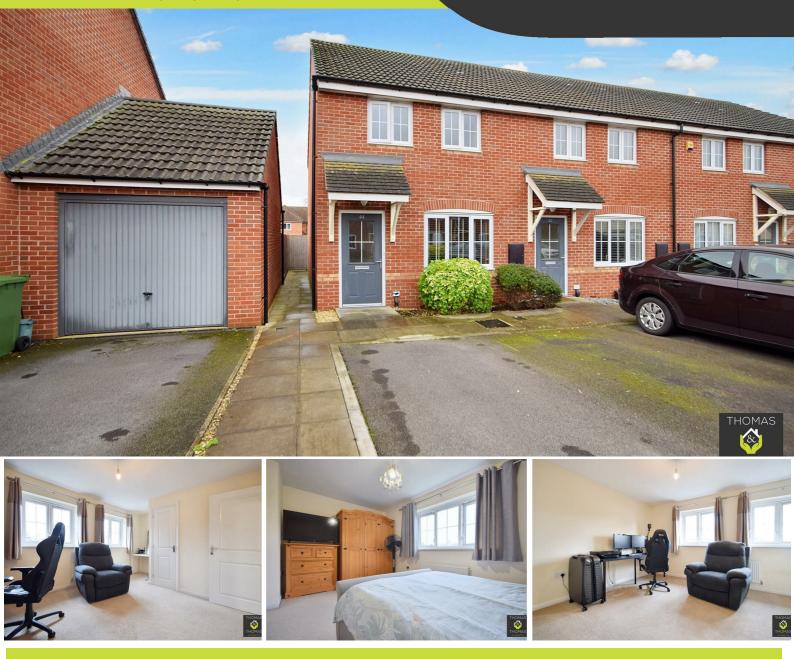

#### 44 Catherine Place, Gloucester, GL2 9FD

This beautifully presented two double bedroom property is located within a small development of Longford which is situated to the local primary school and many amenities, from the local Co-op through to the pharmacy & Janes Pantry.

The accommodation comprises of an entrance hall, lounge, kitchen/diner, wc, two double bedrooms and a family bathroom. Externally the property offers a low maintenance garden with gated access, patio area and to the front are two allocated parking spaces.

### Asking Price £245,000

- Two Double Bedrooms
  - Allocated Parking
- Very Well Presented
- Small Modern Estate
- Ideal First Time Buy

rightmove PrimeLocation.com

These particulars, whilst believed to be accurate are set out as a general outline only for guidance and do not constitute any part of an offer or contract. Intending purchasers should not rely on them as statements of representation of fact, but must satisfy themselves by inspection or otherwise as to their accuracy. No person in this firms employment has the authority to make or give any representation or warranty in respect of the property.