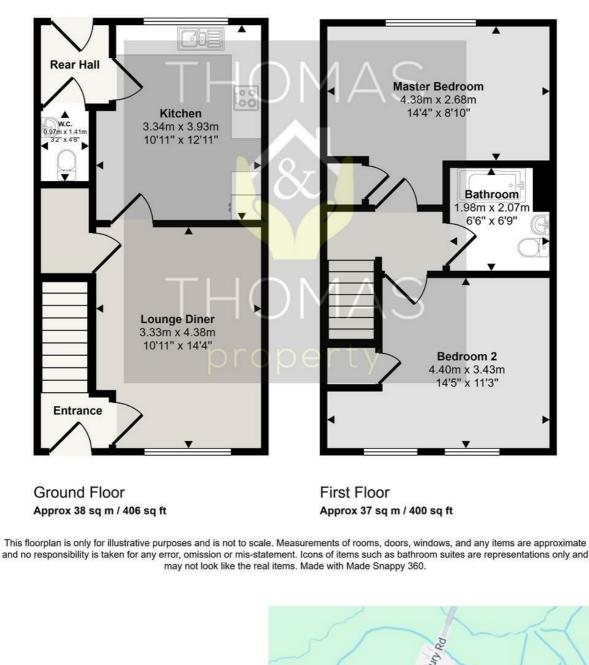

The accommodation comprises of an entrance hall, lounge, kitchen/diner, wc, two double bedrooms and a family bathroom. Externally the property offers a low maintenance garden with gated access, patio area and to the front are two allocated parking spaces.