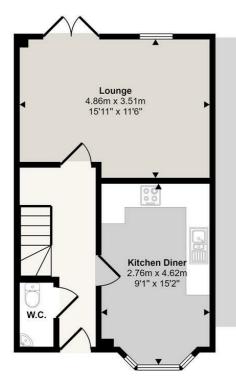

## Approx Gross Internal Area 109 sq m / 1168 sq ft

En Suite 2.41m x 2:06m 7'11" x 6'9" Master Bedroom 3.91m x 6.29m 12'10" x 20'8"

Second Floor Approx 31 sq m / 337 sq ft

## Ground Floor Approx 39 sq m / 418 sq ft

Denotes head height below 1.5m

This floorplan is only for illustrative purposes and is not to scale. Measurements of rooms, doors, windows, and any items are approximate and no responsibility is taken for any error, omission or mis-statement. Icons of items such as bathroom suites are representations only and may not look like the real items. Made with Made Snappy 360.