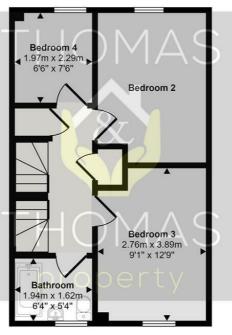

## Approx Gross Internal Area 109 sq m / 1168 sq ft

En Suite 2.41m x 2:06m 7'11" x 6'9" Master Bedroom 3.91m x 6.29m 12'10" x 20'8"

Second Floor Approx 31 sq m / 337 sq ft

First Floor

Approx 38 sq m / 414 sq ft

These particulars, whilst believed to be accurate are set out as a general outline only for guidance and do not constitute any part of an offer or contract. Intending purchasers should not rely on them as statements of representation of fact, but must satisfy themselves by inspection or otherwise as to their accuracy. No person in this firms employment has the authority to make or give any representation or warranty in respect of the property.