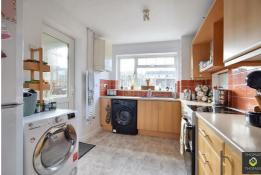

Briefly comprising of: Entrance hallway leading through to the cosy lounge with the feature fire place and bay window. The open plan lounge / diner creates a perfect family space and also has access to the garden. The kitchen is modern, with room for all appliances and another door to the outside porch area and garden.