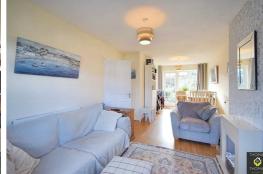

Briefly comprising of: Entrance hallway leading through to the cosy lounge with the feature fire place and bay window. The open plan lounge / diner creates a perfect family space and also has access to the garden. The kitchen is modern, with room for all appliances and another door to the outside porch area and garden.