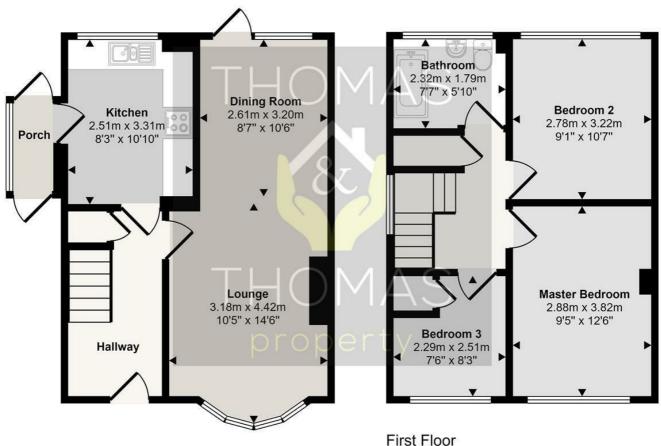

## Approx Gross Internal Area 79 sq m / 847 sq ft

Ground Floor Approx 40 sq m / 435 sq ft Approx 38 sq m / 411 sq ft

This floorplan is only for illustrative purposes and is not to scale. Measurements of rooms, doors, windows, and any items are approximate and no responsibility is taken for any error, omission or mis-statement. Icons of items such as bathroom suites are representations only and may not look like the real items. Made with Made Snappy 360.