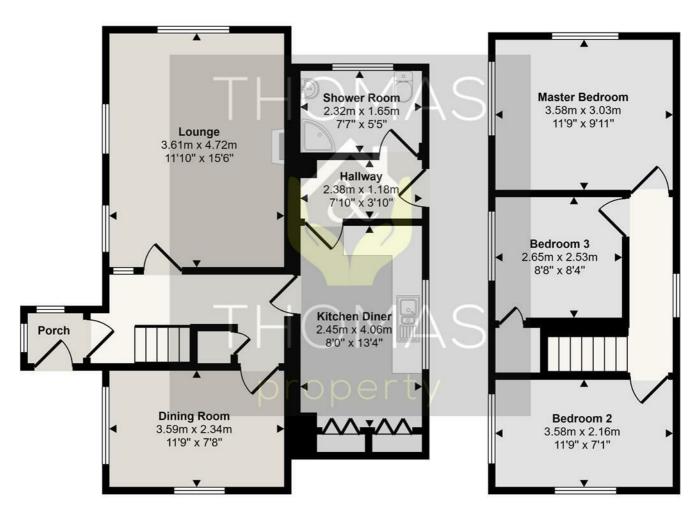

## Approx Gross Internal Area 88 sq m / 942 sq ft

Ground Floor Approx 55 sq m / 593 sq ft

First Floor Approx 32 sq m / 349 sq ft

This floorplan is only for illustrative purposes and is not to scale. Measurements of rooms, doors, windows, and any items are approximate and no responsibility is taken for any error, omission or mis-statement. Icons of items such as bathroom suites are representations only and may not look like the real items. Made with Made Snappy 360.