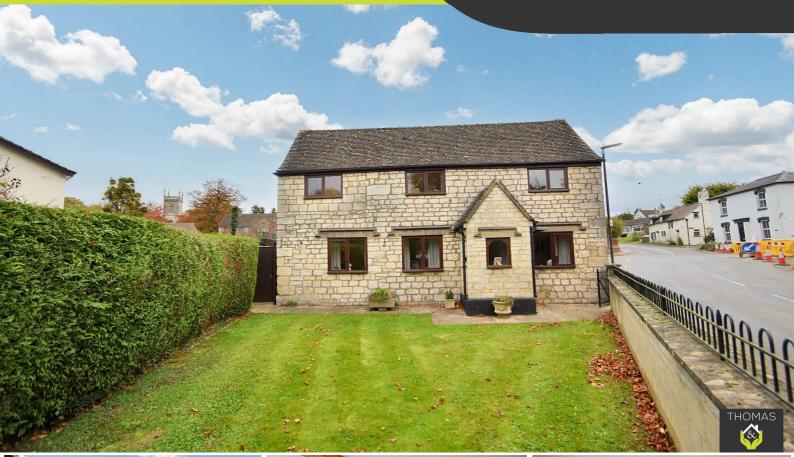

## Romany Rye Rance Pitch, Gloucester, GL48AD

## Asking Price £395,000

 $We lcome\ to\ this\ charming\ period\ cottage\ located\ in\ the\ sought-after\ village\ of\ Upton\ St.\ Leonards.\ This\ delightful\ period\ cottage\ located\ in\ the\ sought-after\ village\ of\ Upton\ St.\ Leonards.\ This\ delightful\ period\ cottage\ located\ in\ the\ sought-after\ village\ of\ Upton\ St.\ Leonards.\ This\ delightful\ period\ cottage\ located\ in\ the\ sought-after\ village\ of\ Upton\ St.\ Leonards.\ This\ delightful\ period\ cottage\ located\ in\ the\ sought-after\ village\ of\ Upton\ St.\ Leonards.\ This\ delightful\ period\ cottage\ located\ in\ the\ sought-after\ village\ of\ Upton\ St.\ Leonards.\ This\ delightful\ period\ cottage\ located\ in\ the\ sought-after\ village\ of\ Upton\ St.\ Leonards.\ This\ delightful\ period\ cottage\ located\ in\ the\ sought-after\ village\ of\ Upton\ St.\ Leonards.\ This\ delightful\ period\ cottage\ located\ in\ the\ sought-after\ village\ of\ Upton\ St.\ Leonards.\ This\ delightful\ period\ cottage\ located\ located\$ property boasts character features throughout, making it a truly unique find in the heart of the village.

The property's period charm is evident in every corner, from the exposed beams to the traditional fireplace, adding a touch of history and warmth to the atmosphere.

Situated in a village location, you can enjoy the tranquility of rural living while still being within easy reach of local amenities and nearby towns. Additionally, the fact that this property comes with no onward chain means you can move in hassle-free and start enjoying your new home right away.

- Three Bedrooms
- Period Property
  - Detached
- Enclosed Rear Garden
  - No Onward Chain
- Sought After Location

rightmove △

Zoopla

propertymark

propertymark

PROTECTED

PROTECTED