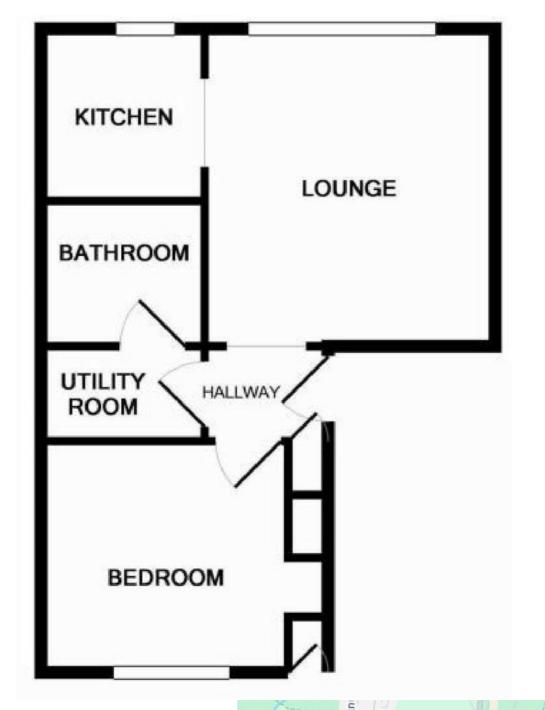

## 11 Finchmoor Mews, Gloucester, GL2 9AR

We are excited to be offering the beautifully presented one bedroom flat located in Longford, Gloucester. It has fantastic access to Gloucester, Cheltenham and the M5. It comprises of: a modern fitted kitchen living room, utility area leading in to the bathroom with shower over bath, double bedroom with wardrobe storage. The property is warmed via gas central heating, double glazed throughout and further benefits from one allocated parking space.

## Asking Price £115,000

- One Double Bedroom
  - First Floor
  - Maisonette
  - Allocated Parking
    - Chain Free
- Gas Central Heating

arla

propertymark

PROTECTED

naea

propertymark

Zoopla