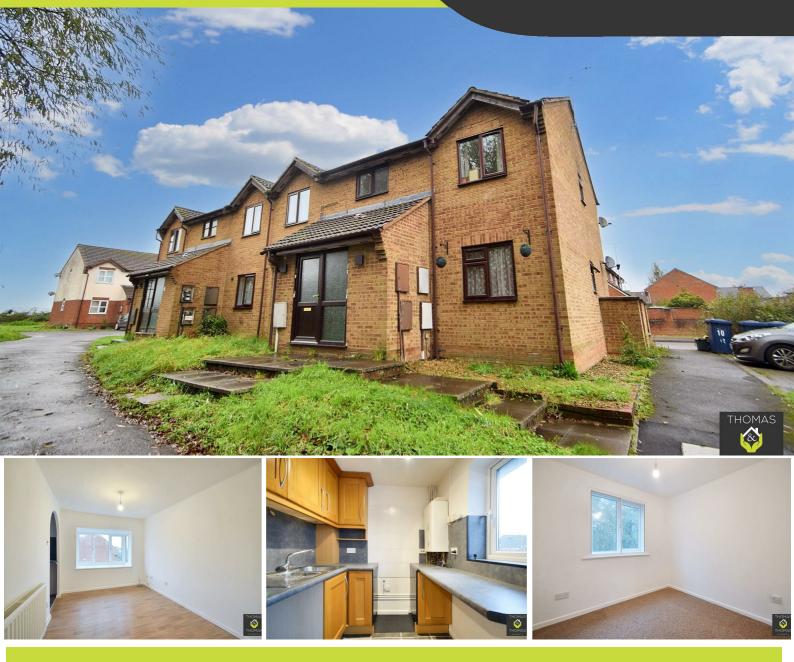

## 11 Finchmoor Mews, Gloucester, GL2 9AR

We are excited to be offering the beautifully presented one bedroom flat located in Longford, Gloucester. It has fantastic access to Gloucester, Cheltenham and the M5. It comprises of: a modern fitted kitchen living room, utility area leading in to the bathroom with shower over bath, double bedroom with wardrobe storage. The property is warmed via gas central heating, double glazed throughout and further benefits from one allocated parking space.

## Asking Price £115,000

- One Double Bedroom
  - First Floor
  - Maisonette
  - Allocated Parking
    - Chain Free
- Gas Central Heating

arla

propertymark

PROTECTED

naea

propertymark

Zoopla