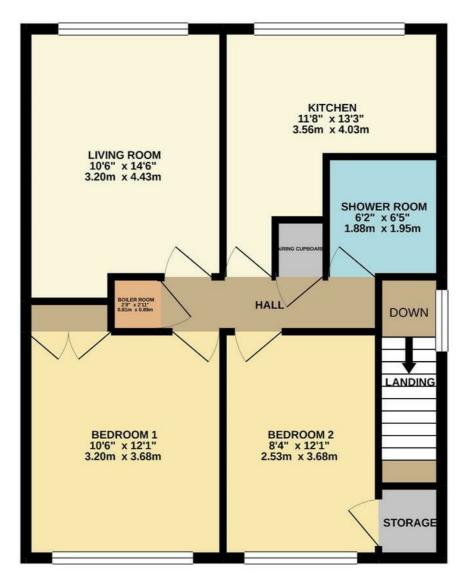

## 19 Bijou Court Kingsholm Road, Gloucester, GL1 3DJ Asking Price £155,000

Welcome to this charming maisonette located on Kingsholm Road in Gloucester! This spacious property boasts a well-presented interior with one reception room, two double bedrooms, and a modern shower room, offering comfortable living spaces for you to enjoy.

Built in the late 1970s, this maisonette exudes character and charm while providing a cozy atmosphere to call home. With a generous 626 sqft of living space, there is ample room for relaxation and entertaining guests.

## FIRST FLOOR 626 sq.ft. (58.1 sq.m.) approx.

## TOTAL FLOOR AREA: 626 sq.ft. (58.1 sq.m.) approx.

Whilst every attempt has been made to ensure the accuracy of the floorplan contained here, measurements of doors, windows, rooms and any other terms are approximate and no responsibility is taken for any error, omission or mis-statement. This plan is for illustrative purposes only and should be used as such by any prospective purchaser. The services, systems and appliances shown have not been tested and no guarantee as to their coreability or efficiency can be civen.