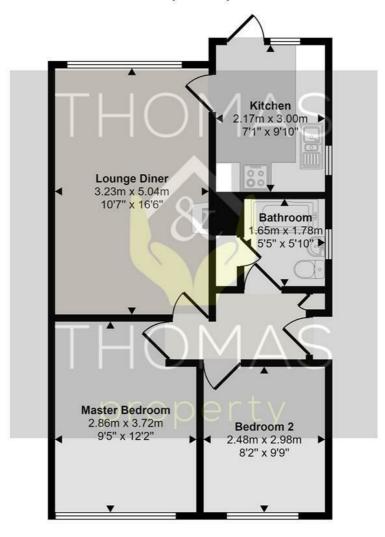

## Approx Gross Internal Area 50 sq m / 541 sq ft

## Floorplan

This floorplan is only for illustrative purposes and is not to scale. Measurements of rooms, doors, windows, and any items are approximate and no responsibility is taken for any error, omission or mis-statement. Icons of items such as bathroom suites are representations only and may not look like the real items. Made with Made Snappy 360.