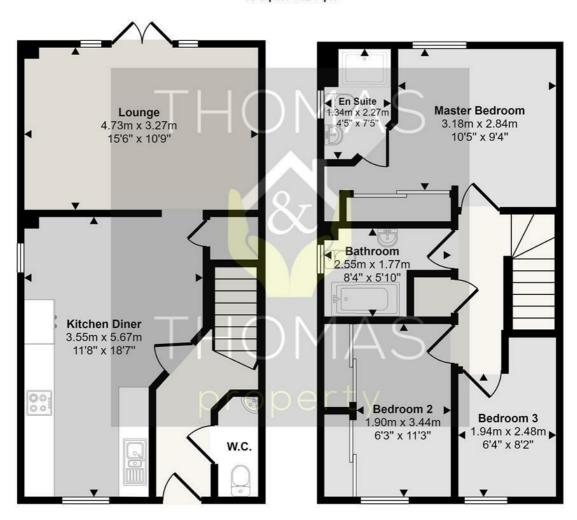

## 1 Peregrine Road, Brockworth, GL3 4ZE

£1,500 Per Calendar Month

This beautifully presented semi detached house is located within Coopers Edge, and is available immediately. The property briefly comprises of: Entrance hallway with downstairs WC, good size kitchen/dining room, living room with french doors to the rear garden. To the first floor are three bedrooms, two of which have built in wardrobes, and one has a wardrobe storage area within the alcove, and a family bathroom. The property is warmed via gas central heating, double glazed throughout, has driveway parking, garage with electrics, and side access to the rear garden via the driveway.

## Approx Gross Internal Area 85 sq m / 912 sq ft

Ground Floor Approx 43 sq m / 462 sq ft First Floor Approx 42 sq m / 450 sq ft

This floorplan is only for illustrative purposes and is not to scale. Measurements of rooms, doors, windows, and any items are approximate and no responsibility is taken for any error, omission or mis-statement. Icons of items such as bathroom suites are representations only and may not look like the real items. Made with Made Snappy 360.