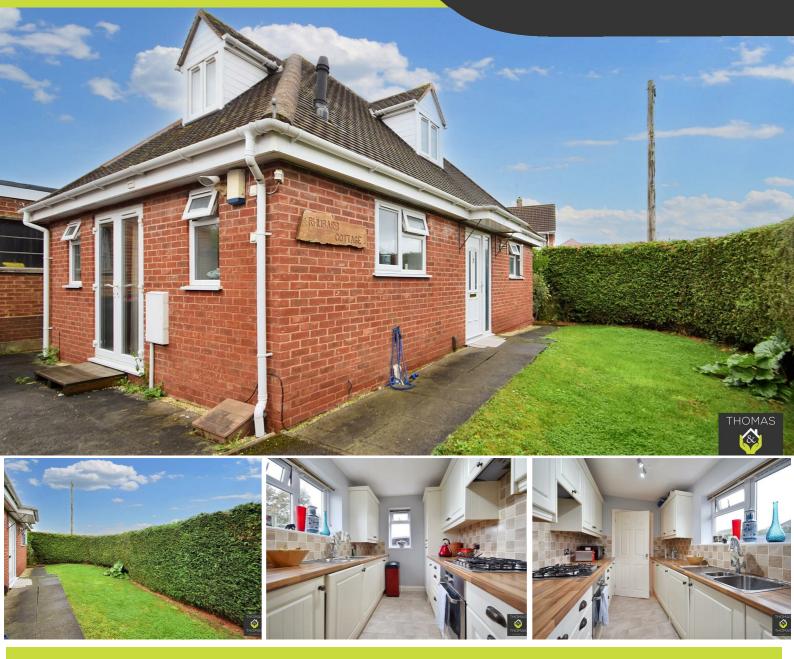

## 6A Brooklands Park, Gloucester, GL2 ODP

Thomas & Thomas property are pleased to be marketing this well presented two/three bedroom home in Longlevens.

The property briefly comprises of, entrance hall with kitchen and separate lounge. A further reception room, that could be used as another bedroom, and downstairs bathroom with separate shower cubicle and bath. Upstairs are another two bedrooms and separate WC.

## £1,250 Per Month

- Two/Three Bedrooms
  - Longlevens
    - Parking
- Downstairs Bathroom
- Gas Central Heating
  - Available October

arla

propertymark

PROTECTED

naea

propertymark

PROTECTED