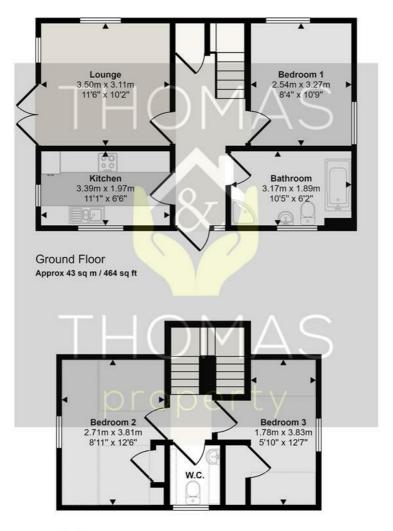

#### Approx Gross Internal Area 71 sq m / 762 sq ft

#### First Floor Approx 28 sq m / 297 sq ft

Denotes head height below 1.5m

This floorplan is only for illustrative purposes and is not to scale. Measurements of rooms, doors, windows, and any items are approximate and no responsibility is taken for any error, omission or mis-statement. Icons of items such as bathroom suites are representations only and may not look like the real items. Made with Made Snappy 360.