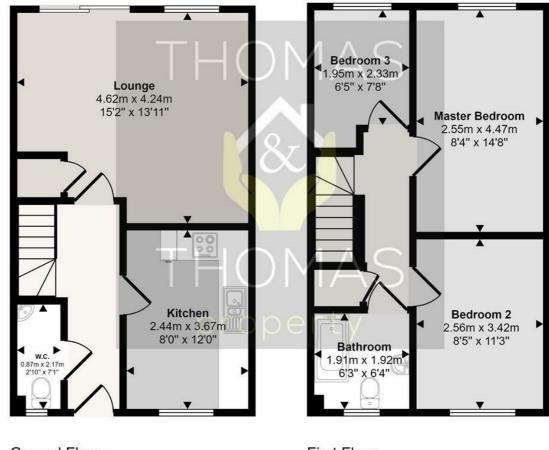

#### Approx Gross Internal Area 75 sq m / 803 sq ft

Ground Floor Approx 37 sq m / 402 sq ft First Floor Approx 37 sq m / 402 sq ft

This floorplan is only for illustrative purposes and is not to scale. Measurements of rooms, doors, windows, and any items are approximate and no responsibility is taken for any error, omission or mis-statement. Icons of items such as bathroom suites are representations only and may not look like the real items. Made with Made Snappy 360.