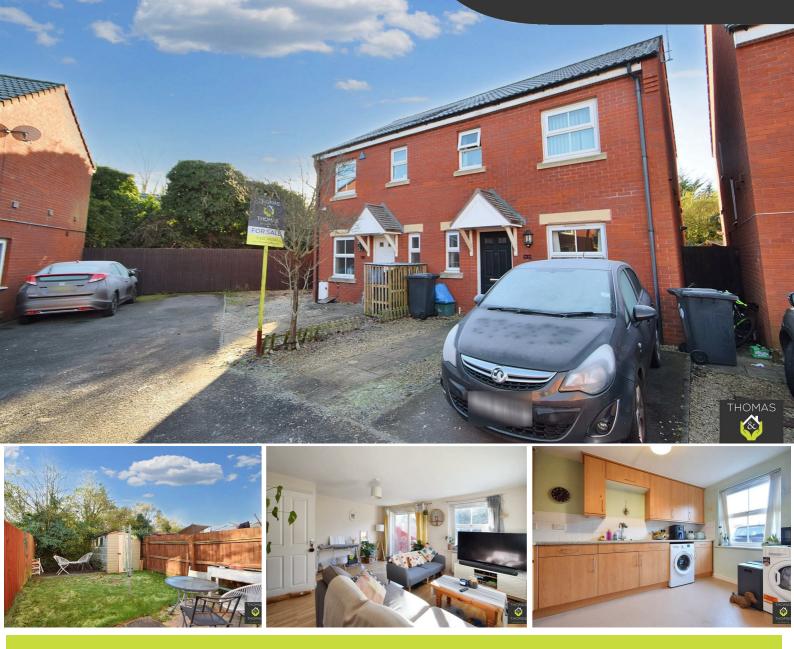

#### 59 Windfall Way, Gloucester, GL2 ORP

### Asking Price £265,000

Welcome to Windfall Way, Longlevens - a semi-detached house with modern features. This property boasts a spacious reception room with patio doors opening into its enclosed and private rear garden, downstairs wc, kitchen

Upstairs the house features a contemporary bathroom and three spacious bedrooms. Driveway parking is available, ensuring convenience for you and your visitors. The enclosed and private rear garden offers a serene outdoor space, perfect for enjoying a morning coffee or hosting summer barbecues.

Nestled in a peaceful cul-de-sac, this property provides a tranquil retreat from the hustle and bustle of everyday life. The downstairs WC adds a touch of practicality to this already delightful home, making daily living that much easier.

Don't miss out on the opportunity to make Windfall Way your new address. Book a viewing today and step into the world of comfort and modern living that awaits you in this lovely semi-detached house.

- Three Bedrooms
- Downstairs WC
- Enclosed & Private Rear Garden
  - Driveway Parking
  - Cul-De-Sac Location
    - Semi Detached