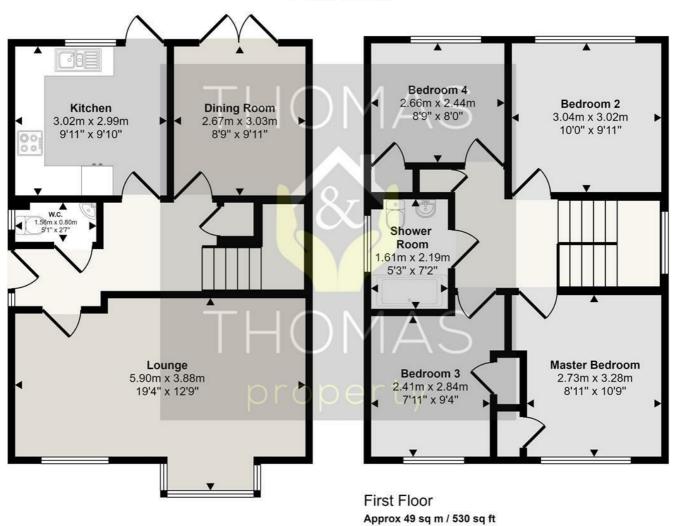

## Approx Gross Internal Area 99 sq m / 1069 sq ft

Ground Floor Approx 50 sq m / 539 sq ft

This floorplan is only for illustrative purposes and is not to scale. Measurements of rooms, doors, windows, and any items are approximate and no responsibility is taken for any error, omission or mis-statement. Icons of items such as bathroom suites are representations only and may not look like the real items. Made with Made Snappy 360.