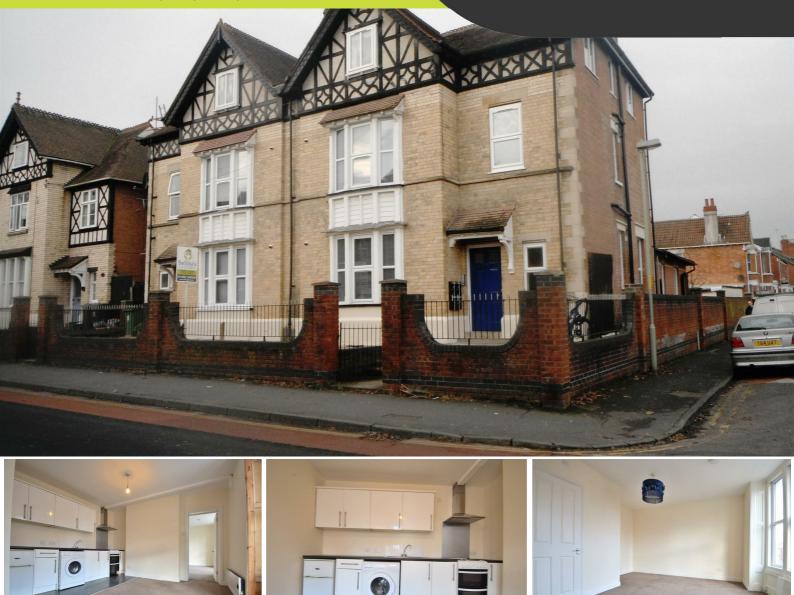

## 32 Park End Road, GL1 5AL

This spacious one bedroom flat is located on Park End Road in Gloucester, offering great access to the town centre, bus routes and is close to local amenities. The flat is within a well maintained building.

This first floor flat is being offered unfurnished and comprises of: kitchen/living area with electric oven, hob, fridge/freezer and washing machine. Good size double bedroom with en suite shower room, double glazed throughout, heated via electric heating and comes with an unallocated parking space. garage available, please ask for more info. £675 PCM

- First Floor Flat
- Appliances Included
- Large Double Bedroom
- En Suite Shower Room
  - Parking Available
  - Available October!

Available October!