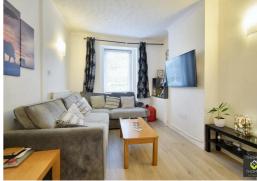

Comprising of: Entrance hall, good size lounge area leading through to the galley style kitchen and separate dining room. On the first floor are two double bedrooms and a family bathroom with separate shower and bath. The current owners have also converted the loft space to create a third bedroom.