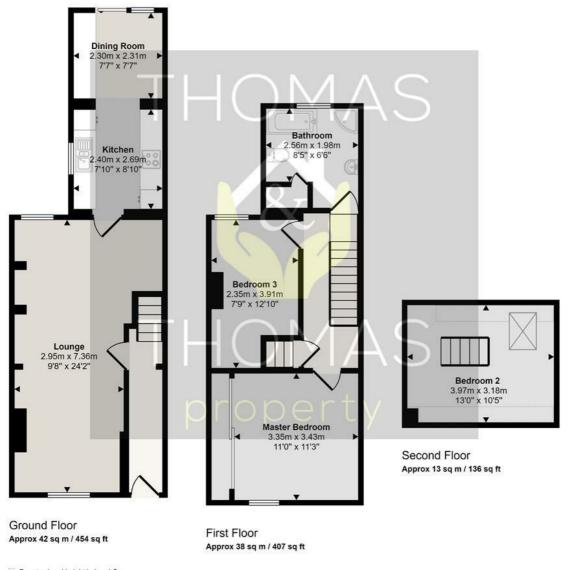

## 7 Hemmingsdale Road, Gloucester, GL2 5HN

Offers Over £215,000

This well presented extended three bedroom family home is located in the popular Hempsted area, just a short distance from Gloucester Docks and other local amenities.

Comprising of: Entrance hall, good size lounge area leading through to the galley style kitchen and separate dining room. On the first floor are two double bedrooms and a family bathroom with separate shower and bath. The current owners have also converted the loft space to create a third bedroom.

Outside there is a private enclosed garden which also benefits from rear access. To the front of the property is on street permit parking. Please call us today to arrange a viewing!

- Three Bedrooms
- Converted Loft Space
  - Lounge
  - Kitchen / Diner
  - Enclosed Garden
  - On Road Parking

Zoopla

naea propertymark arla propertymark

PROTECTED

PROTECTED

Denotes head height below 1.5m

This floorplan is only for illustrative purposes and is not to scale. Measurements of rooms, doors, windows, and any items are approximate and no responsibility is taken for any error, omission or mis-statement. Icons of items such as bathroom suites are representations only and may not look like the real items. Made with Made Snappy 360.