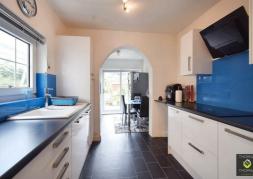

Comprising of: Entrance hall, good size lounge area leading through to the galley style kitchen and separate dining room. On the first floor are two double bedrooms and a family bathroom with separate shower and bath. The current owners have also converted the loft space to create a third bedroom.