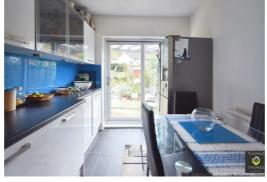

Comprising of: Entrance hall, good size lounge area leading through to the galley style kitchen and separate dining room. On the first floor are two double bedrooms and a family bathroom with separate shower and bath. The current owners have also converted the loft space to create a third bedroom.