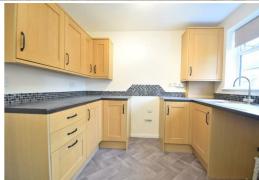

Briefly comprising of: Entrance Hall, Lounge, separate dining room kitchen and access to the private enclosed garden with patio and grassed areas. Upstairs there is a double bedroom and two single bedrooms along with a shower room.