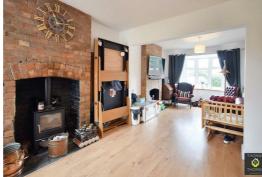

Briefly Comprising of: Entrance hall leading through to the lounge and dining area which has two exposed brick fireplaces and a log burner and there is also a WC under the stairs. Moving through to the modern kitchen there is adequate cupboard space and room for all appliances. The kitchen also benefits from room for a breakfast table, ideal for a family.