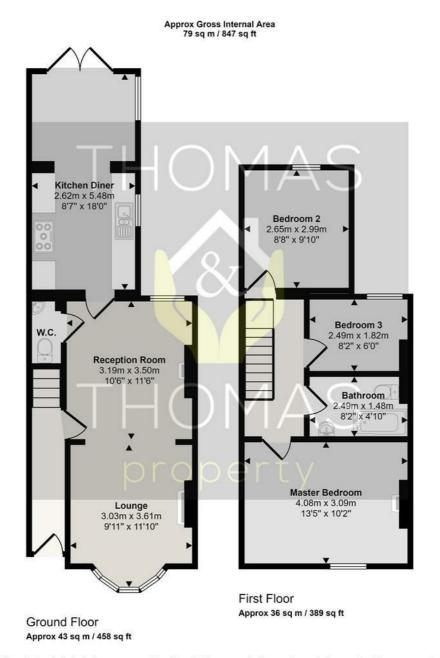

- Three Bedrooms
  - Extended
- Garden In Excess of 200ft
  - Original Features
    - Family Home
  - Driveway Parking

rightmove △

Zoopla

propertymark

propertymark

PROTECTED

PROTECTED

This floorplan is only for illustrative purposes and is not to scale. Measurements of rooms, doors, windows, and any items are approximate and no responsibility is taken for any error, omission or mis-statement. Icons of items such as bathroom suites are representations only and may not look like the real items. Made with Made Snappy 360.