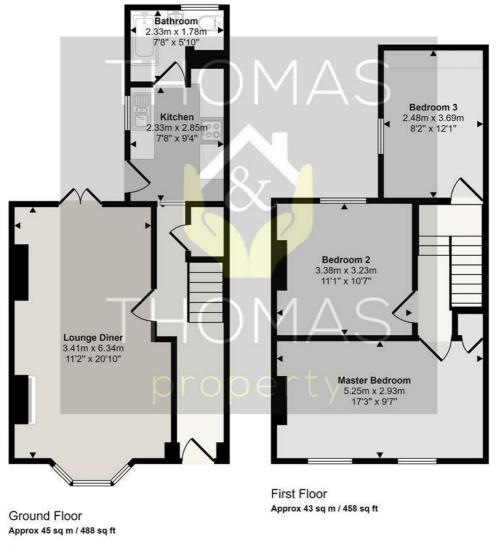

## 81 Linden Road, Gloucester, GL1 5HB

Offers Over £225,000

Thomas and Thomas are pleased to present this three double bedroom bay fronted family home located on the popular Linden Road.

Comprising of: Entrance hall leading through to the open plan lounge / diner with open fireplace with wood burner. There are also double patio doors leading to the garden. Downstairs you will also find the modern fitted kitchen with newly fitted double gas oven and room for all other appliances. There is also the family bathroom with shower over bath. Upstairs there are three double bedrooms, all with ample storage space.

Outside the well presented garden offers patio and grass space, To the front of the house is on road parking. Full virtual tour available!

- Three Double Bedrooms
  - Semi Detached
- Private Enclosed Garden
  - On Road Parking
  - Well Presented
- Modern Kitchen & Bathroom

Zoopla

naea propertymark arla propertymark

PROTECTED PROTECTED

Denotes head height below 1.5m

This floorplan is only for illustrative purposes and is not to scale. Measurements of rooms, doors, windows, and any items are approximate and no responsibility is taken for any error, omission or mis-statement. Icons of items such as bathroom suites are representations only and may not look like the real items. Made with Made Snappy 360.