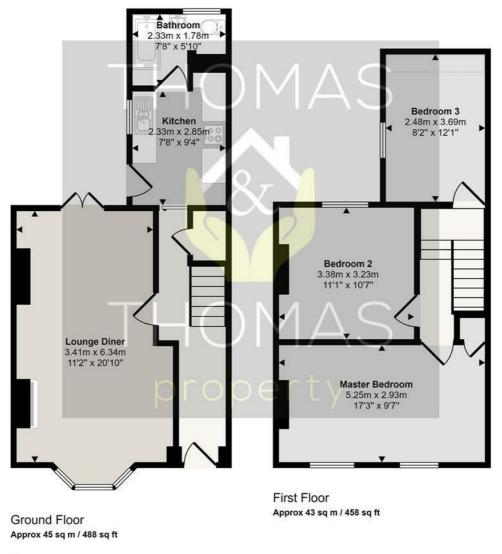

## 81 Linden Road, Gloucester, GL1 5HB

Offers Over £215,000

Thomas and Thomas are pleased to present this three double bedroom bay fronted family home located on the popular Linden Road.

Comprising of: Entrance hall leading through to the open plan lounge / diner with open fireplace with wood burner. There are also double patio doors leading to the garden. Downstairs you will also find the modern fitted kitchen with newly fitted double gas oven and room for all other appliances. There is also the family bathroom with shower over bath. Upstairs there are three double bedrooms, all with ample storage space.

Outside the well presented garden offers patio and grass space, To the front of the house is on road parking. Full virtual tour available!

- Three Double Bedrooms
  - Semi Detached
- Private Enclosed Garden
  - On Road Parking
  - Well Presented
- Modern Kitchen & Bathroom

rightmove △

Zoopla

naea propertymark arla propertymark

PROTECTED PROTECTED

Denotes head height below 1.5m

This floorplan is only for illustrative purposes and is not to scale. Measurements of rooms, doors, windows, and any items are approximate and no responsibility is taken for any error, omission or mis-statement. Icons of items such as bathroom suites are representations only and may not look like the real items. Made with Made Snappy 360.