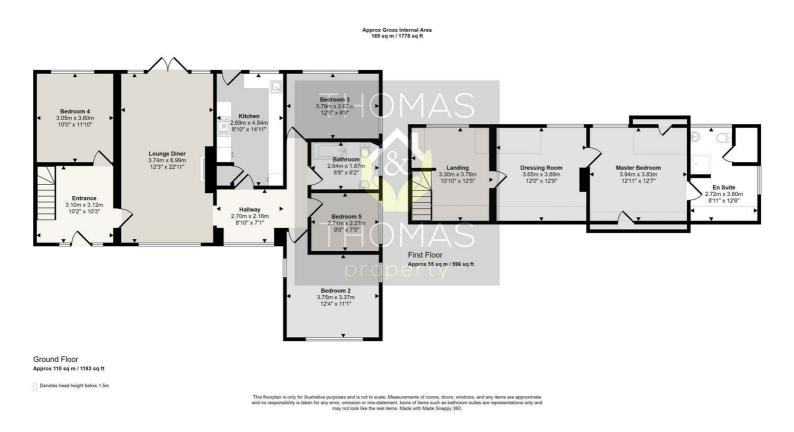

When entering the property you are met with a large entrance hall leading through to bedroom 4. The lounge / diner is the depth of the house, creating a cosy space with double doors overlooking the manicured garden. The kitchen offers ample storage space and an additional door to the garden. Bedrooms 2, 3 & 5 are at the end of the corridor with the family bathroom.

Upstairs has been converted to create a generous master bedroom space, equipped with dressing area, bedroom, en suite with shower cubicle and additional reception space.

Outside the garden offers ample space including decking area, shed space, greenhouse and side access to both sides. To the front of the property is more garden space, sitting areas, parking for 6 cars and a garage. This property needs to be viewed to be appreciated, please take a look around our virtual tour and call today to arrange your viewing!