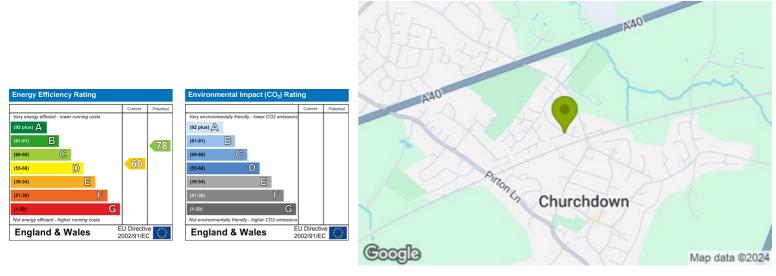

the garden. Bedrooms 2, 3 & 5 are at the end of the corridor with the family bathroom.

Upstairs has been converted to create a generous master bedroom space, equipped with dressing area, bedroom, en suite with shower cubicle and additional reception space.

Outside the garden offers ample space including decking area, shed space, greenhouse and side access to both sides. To the front of the property is more garden space, sitting areas, parking for 6 cars and a garage. This property needs to be viewed to be appreciated, please take a look around our virtual tour and call today to arrange your viewing!

- Detached Bungalow
  - Five Bedrooms
- Parking for 6 cars
- Large Front & Back Garden
  - Quiet Location
    - Garage

rightmove △









Zoopla

propertymark

propertymark

PROTECTED





These particulars, whilst believed to be accurate are set out as a general outline only for guidance and do not constitute any part of an offer or contract. Intending purchasers should not rely on them as statements of representation of fact, but must satisfy themselves by inspection or otherwise as to their accuracy. No person in this firms employment has the authority to make or give any representation or warranty in respect of the property.

## www.thomasproperty.co.uk