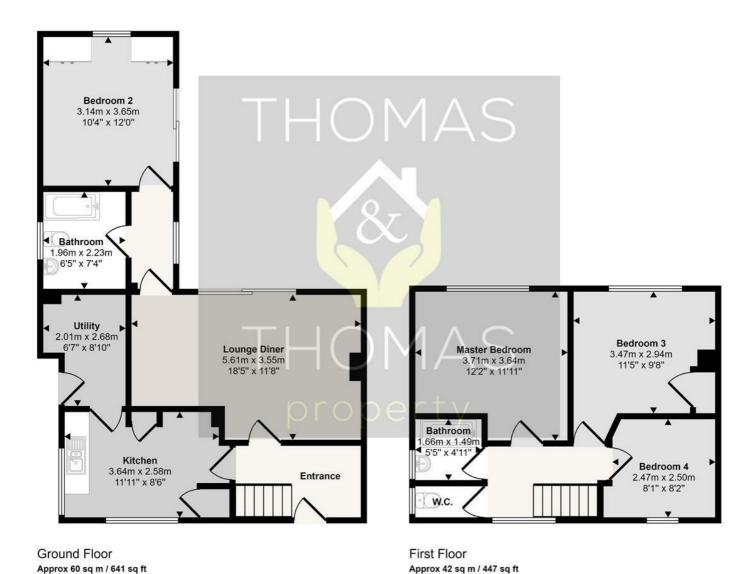

## Asking Price £280,000

Thomas and Thomas are pleased to present this extended four bedroom home located at the end of a quiet cul de sac in Hardwicke, offered to the market chain free.

Briefly comprising of: Entrance hall leading to the kitchen and utility room with side access. The good sized lounge has a feature fire and patio doors leading to the garden. The previous owners have extended the property to create a fourth bedroom and bathroom.

Upstairs there are two large double bedrooms, a single bedroom, bathroom with shower over bath and separate WC.

Outside is the impressive garden, with shed space. To the front of the property is a large driveway which would easily park three cars. Please take a walk round our virtual tour and call today to book your viewing.

- Four Bedrooms
  - Extended
  - Chain Free
- Large Garden
- Off Road Parking
- Quiet Cul De Sac Location

rightmove△

Zoopla

naea propertymark arla propertymark

PROTECTED PROTECTED

This floorplan is only for illustrative purposes and is not to scale. Measurements of rooms, doors, windows, and any items are approximate and no responsibility is taken for any error, omission or mis-statement. Icons of items such as bathroom suites are representations only and may not look like the real items. Made with Made Snappy 360.