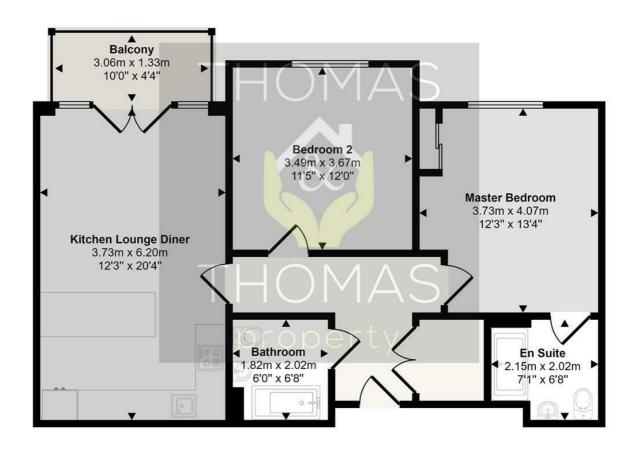

## Approx Gross Internal Area 71 sq m / 765 sq ft

## Floorplan

This floorplan is only for illustrative purposes and is not to scale. Measurements of rooms, doors, windows, and any items are approximate and no responsibility is taken for any error, omission or mis-statement. Icons of items such as bathroom suites are representations only and may not look like the real items. Made with Made Snappy 360.