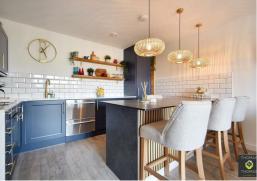

As you step into this 765 sq ft apartment, you are greeted by a spacious reception room that is perfect for entertaining guests or simply relaxing after a long day. The property's high specification is evident throughout, from upgraded stone worktops, Neff appliances and bespoke fitted wardrobes and shutters ensuring a comfortable and stylish living experience.