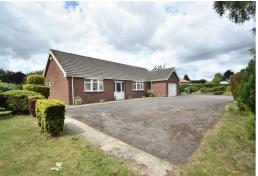

## Asking Price £550,000

Welcome to this charming detached bungalow located on Gloucester Road in the picturesque village of Corse, Gloucester. This delightful property boasts a spacious 1,310 sq ft of living space, featuring one reception room, three bedrooms, and a convenient wet room.

Situated on a large plot, this bungalow offers ample outdoor space for gardening enthusiasts or those seeking a peaceful retreat. The property's detached nature provides a sense of privacy and tranquillity, perfect for those looking to escape the hustle and bustle of city life. There is ample parking on the driveway as well as a double and single garage.