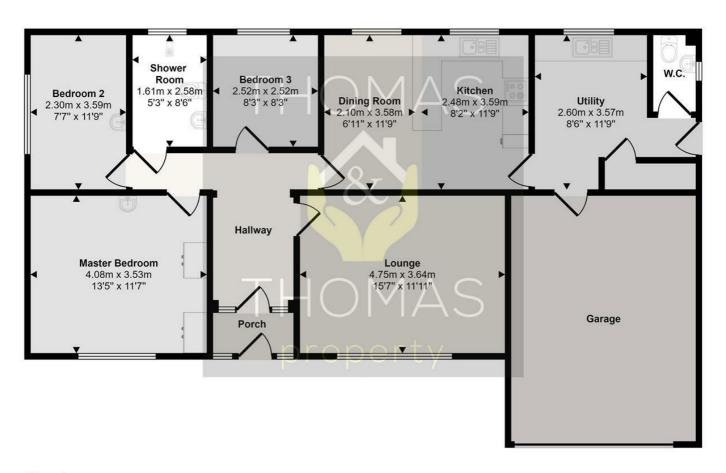

#### Approx Gross Internal Area 122 sq m / 1310 sq ft

### Floorplan

This floorplan is only for illustrative purposes and is not to scale. Measurements of rooms, doors, windows, and any items are approximate and no responsibility is taken for any error, omission or mis-statement. Icons of items such as bathroom suites are representations only and may not look like the real items. Made with Made Snappy 360.