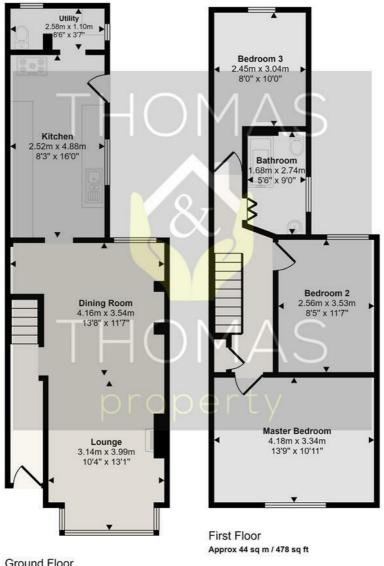

## 68 Granville Street, Gloucester, GL1 5HJ

Thomas and Thomas are pleased to present this three bedroom family home which is offered to the market CHAIN FREE.

Briefly comprising of: Large entrance hall with original period tiles, leading through to the open plan lounge / diner. The kitchen is located at the back of the property with ample cupboard space and space for all appliances. Upstairs there are three double bedrooms and a modern family bathroom with shower over bath.

## Approx Gross Internal Area 91 sq m / 976 sq ft

Ground Floor Approx 46 sq m / 498 sq ft

This floorplan is only for illustrative purposes and is not to scale. Measurements of rooms, doors, windows, and any items are approximate and no responsibility is taken for any error, omission or mis-statement. Icons of items such as bathroom suites are representations only and may not look like the real items. Made with Made Snappy 360.