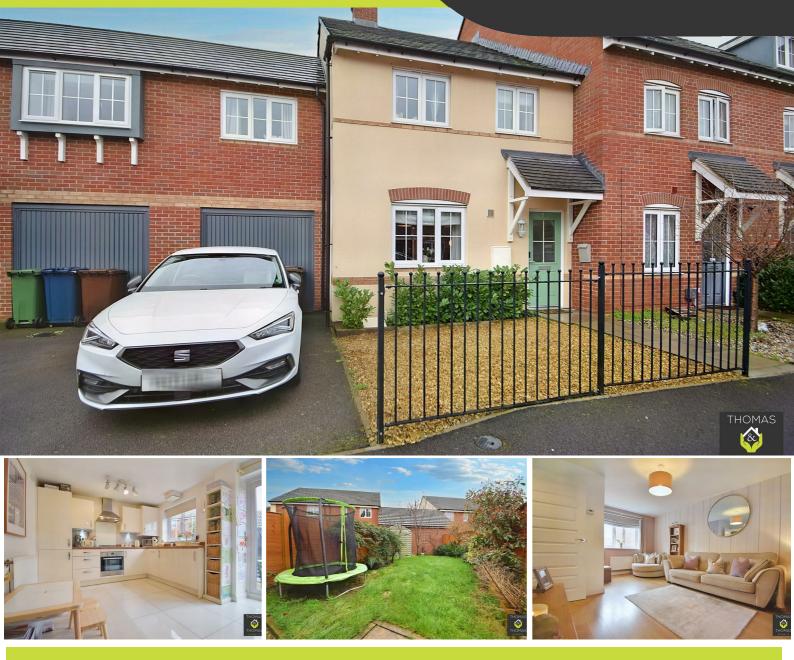

## 68 Winter Gate Road, Gloucester, GL2 9FB

Asking Price £280,000

Thomas and Thomas and pleased to present this immaculate three bedroom, semi detached home located on the popular Longford estate located close to local shops, schools and amenities.

Comprising of: entrance hall with downstairs WC, spacious lounge with large window. Spanning the rear of the property is the modern kitchen / diner with space for appliances and French doors over looking the private enclosed garden.

Upstairs the main bedroom with en suite shower room. two further bedrooms and a family bathroom with shower over bath. The property further benefits from off road parking and a garage.

0

Orabedama

PrimeLocation.com

rightmove ∩

- Three Bedrooms
- South Facing Rear Garden
- Garage & Off Road Parking
- En Suite & Family Bathroom
  - Modern Throughout
    - Kitchen / Diner

arla

propertymark

PROTECTED

naea

propertymark

Zoopla