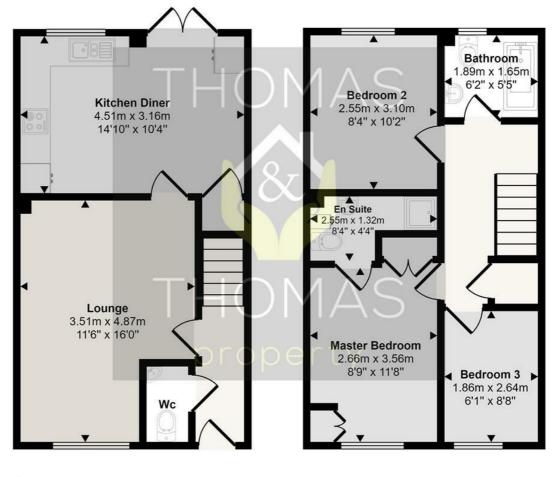

Approx Gross Internal Area 75 sq m / 807 sq ft

Ground Floor Approx 37 sq m / 400 sq ft

## First Floor Approx 38 sq m / 406 sq ft

This floorplan is only for illustrative purposes and is not to scale. Measurements of rooms, doors, windows, and any items are approximate and no responsibility is taken for any error, omission or mis-statement. Icons of items such as bathroom suites are representations only and may not look like the real items. Made with Made Snappy 360.