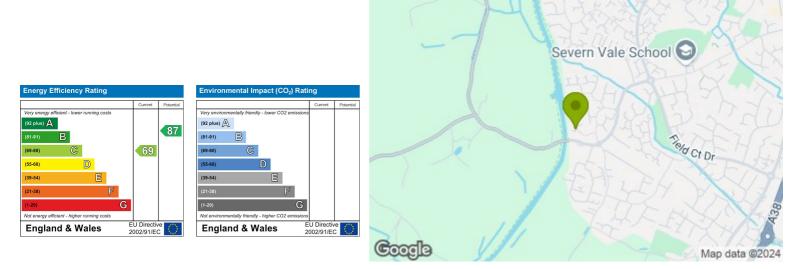

## Offers Over £230,000

A beautifully presented two bedroom semi detached property located within the sought after development of "Dales Wharf"

The property is offered for sale in excellent decorative order and comprises, an entrance hall, lounge, kitchen, two spacious bedrooms and family bathroom. Benefiting from a generous plot, this property offers a larger than average garden for a two bedroom property with integral rear access directly into its garage.