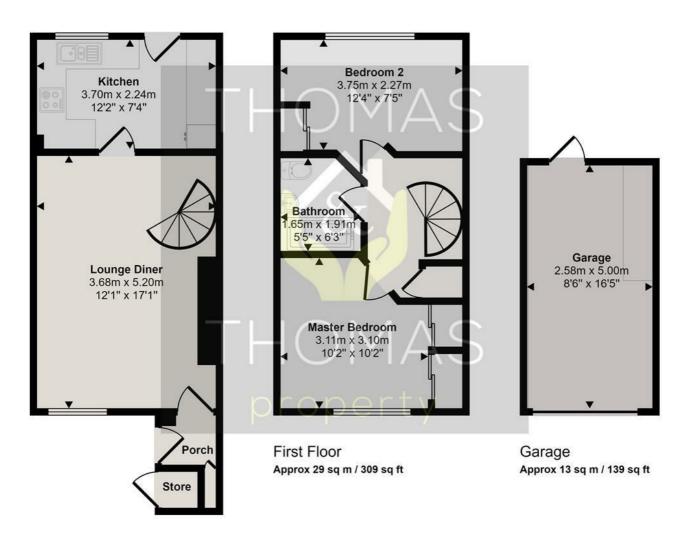

#### Approx Gross Internal Area 72 sq m / 770 sq ft

#### Ground Floor Approx 30 sq m / 322 sq ft

This floorplan is only for illustrative purposes and is not to scale. Measurements of rooms, doors, windows, and any items are approximate and no responsibility is taken for any error, omission or mis-statement. Icons of items such as bathroom suites are representations only and may not look like the real items. Made with Made Snappy 360.