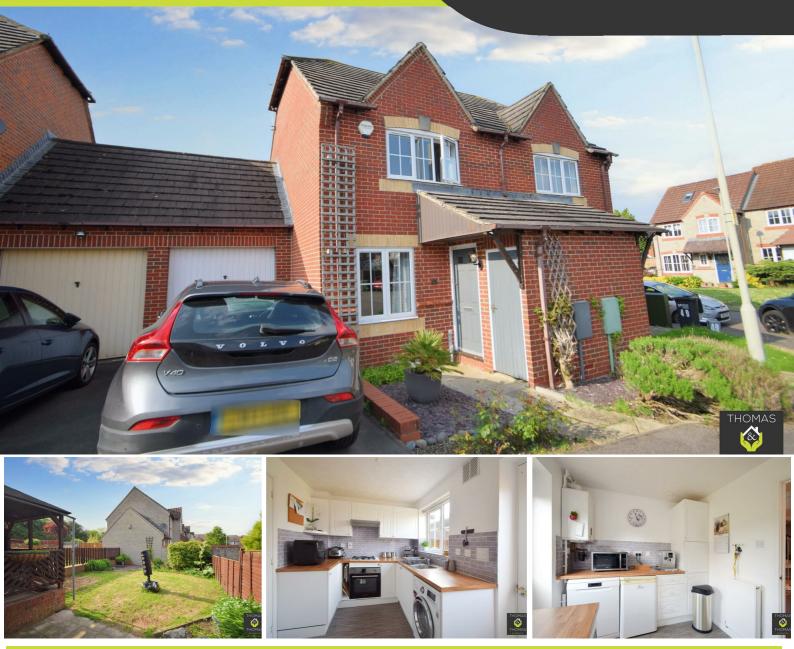

## 47 Wharfdale Way, Gloucester, GL2 4JE

## Offers Over £230,000

A beautifully presented two bedroom semi detached property located within the sought after development of "Dales Wharf"

The property is offered for sale in excellent decorative order and comprises, an entrance hall, lounge, kitchen, two spacious bedrooms and family bathroom. Benefiting from a generous plot, this property offers a larger than average garden for a two bedroom property with integral rear access directly into its garage.

To the front aspect is driveway parking for one vehicle. A full virtual tour can be found online.

0

Ine Property Orabudamas

PrimeLocation.com

rightmove ∩

- Two Bedrooms
- Semi Detached
- Dales Wharf Development
  - Driveway Parking
    - Garage