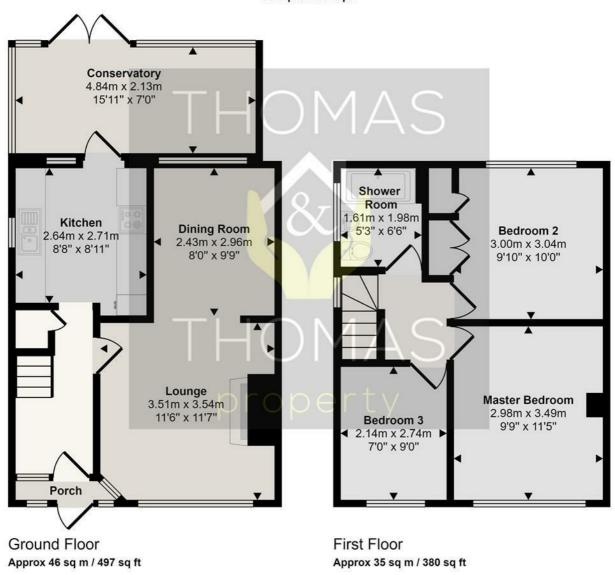

## Approx Gross Internal Area 82 sq m / 877 sq ft

This floorplan is only for illustrative purposes and is not to scale. Measurements of rooms, doors, windows, and any items are approximate and no responsibility is taken for any error, omission or mis-statement. Icons of items such as bathroom suites are representations only and may not look like the real items. Made with Made Snappy 360.