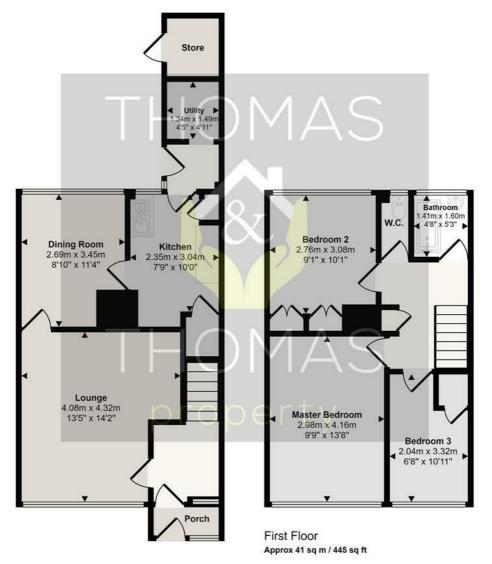

#### Approx Gross Internal Area 89 sq m / 955 sq ft

### Ground Floor Approx 47 sq m / 510 sq ft

This floorplan is only for illustrative purposes and is not to scale. Measurements of rooms, doors, windows, and any items are approximate and no responsibility is taken for any error, omission or mis-statement. Icons of items such as bathroom suites are representations only and may not look like the real items. Made with Made Snappy 360.