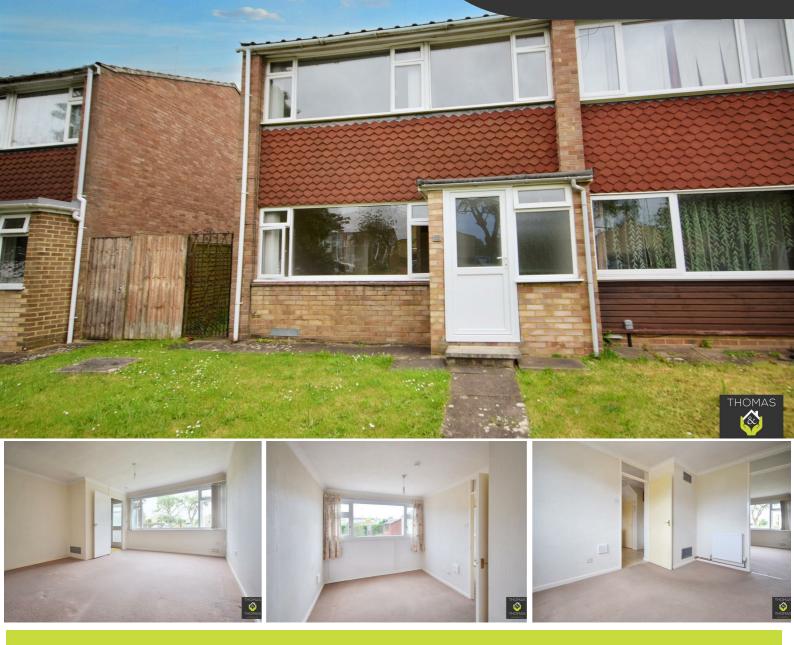

## 18 Elderwood Way, Gloucester, GL4 ORA

Thomas and Thomas are pleased to presented this three bedroom house located in the popular Tuffley area. In need of complete modernisation, it would make the ideal family home. CHAIN FEE.

Comprising of: Porch and inner hallway, leading through to the good size lounge area and separate dining room. The kitchen lead through to a converted utility room. Upstairs there are two double bedrooms, a single bedroom and bathroom with separate WC.

Outside is a private enclosed garden with patio and grass area as well as outside store. The property also has a garage.

2

Onbedsman

PrimeLocation.com

rightmove<sup>公</sup>