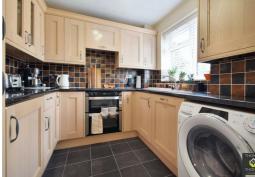

Briefly comprising of: Entrance hall, kitchen with integrated appliances and lounge / diner with ample space for a dining table. Upstairs there are two bedrooms and a family bathroom with shower over bath.