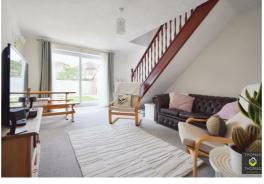

Briefly comprising of: Entrance hall, kitchen with integrated appliances and lounge / diner with ample space for a dining table. Upstairs there are two bedrooms and a family bathroom with shower over bath.