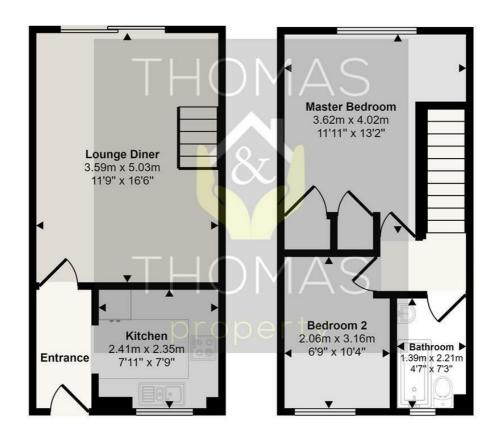

Briefly comprising of: Entrance hall, kitchen with integrated appliances and lounge / diner with ample space for a dining table. Upstairs there are two bedrooms and a family bathroom with shower over bath.

## Approx Gross Internal Area 55 sq m / 593 sq ft

Ground Floor Approx 27 sq m / 295 sq ft First Floor Approx 28 sq m / 298 sq ft

Longford

This floorplan is only for illustrative purposes and is not to scale. Measurements of rooms, doors, windows, and any items are approximate and no responsibility is taken for any error, omission or mis-statement. Icons of items such as bathroom suites are representations only and may not look like the real items. Made with Made Snappy 360.