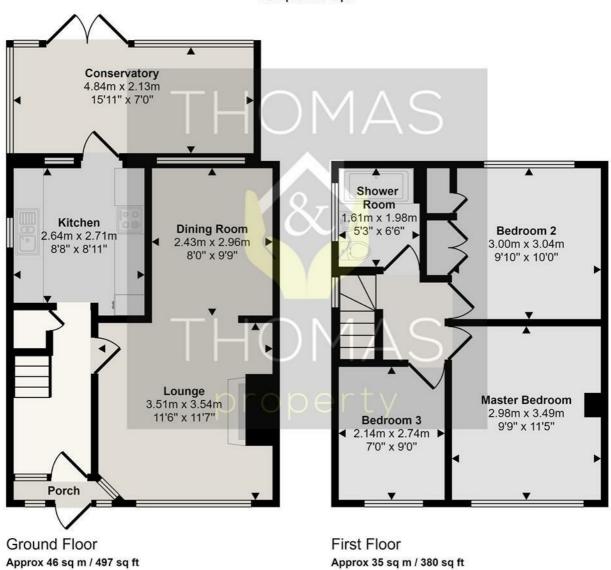

## Approx Gross Internal Area 82 sq m / 877 sq ft

This floorplan is only for illustrative purposes and is not to scale. Measurements of rooms, doors, windows, and any items are approximate and no responsibility is taken for any error, omission or mis-statement. Icons of items such as bathroom suites are representations only and may not look like the real items. Made with Made Snappy 360.