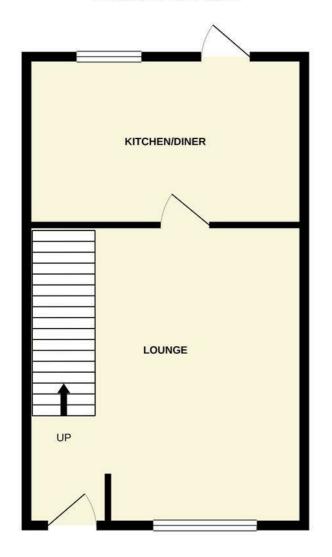

## TOTAL FLOOR AREA: 962 sq.ft. (89.4 sq.m.) approx.

Whilst every attempt has been made to ensure the accuracy of the floorplan contained here, measurements of doors, windows, rooms and any other items are approximate and no responsibility is taken for any error, omission or mis-statement. This plan is for illustrative purposes only and should be used as such by any prospective purchaser. The services, systems and appliances shown have not been tested and no guarantee as to their operability or efficiency can be given.

Made with Metropix ©2021

These particulars, whilst believed to be accurate are set out as a general outline only for guidance and do not constitute any part of an offer or contract. Intending purchasers should not rely on them as statements of representation of fact, but must satisfy themselves by inspection or otherwise as to their accuracy. No person in this firms employment has the authority to make or give any representation or warranty in respect of the property.