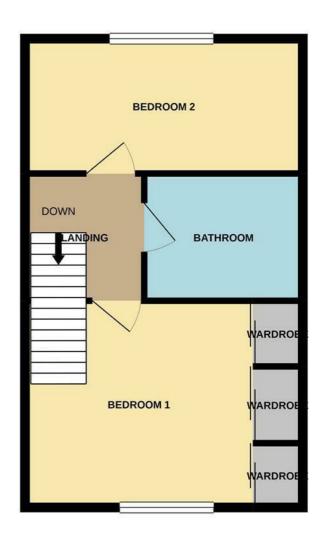

## TOTAL FLOOR AREA: 962 sq.ft. (89.4 sq.m.) approx.

Whilst every attempt has been made to ensure the accuracy of the floorplan contained here, measurements of doors, windows, rooms and any other items are approximate and no responsibility is taken for any error, omission or mis-statement. This plan is for illustrative purposes only and should be used as such by any prospective purchaser. The services, systems and appliances shown have not been tested and no guarantee as to their operability or efficiency can be given.

Made with Metropix ©2021

These particulars, whilst believed to be accurate are set out as a general outline only for guidance and do not constitute any part of an offer or contract. Intending purchasers should not rely on them as statements of representation of fact, but must satisfy themselves by inspection or otherwise as to their accuracy. No person in this firms employment has the authority to make or give any representation or warranty in respect of the property.