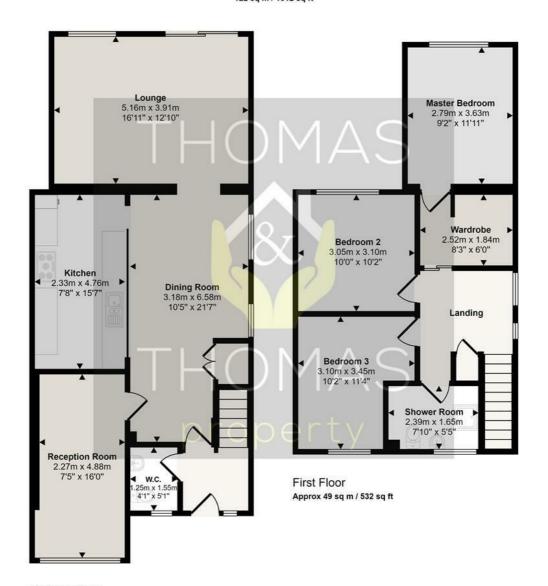

Internally the property measures an impressive 1200 sq ft with a superb open plan kitchen/family room on the ground floor. Further accommodation comprises, a separate lounge, wc and further reception room/bedroom 4. Upstairs you will find three further bedrooms, the master with its own dressing room and a modern fitted shower room.

Zoopla

naea propertymark arla propertymark

PROTECTED PROTECTED

Ground Floor Approx 72 sq m / 780 sq ft

This floorplan is only for illustrative purposes and is not to scale. Measurements of rooms, doors, windows, and any items are approximate and no responsibility is taken for any error, omission or mis-statement. Icons of items such as bathroom suites are representations only and may not look like the real items. Made with Made Snappy 360.