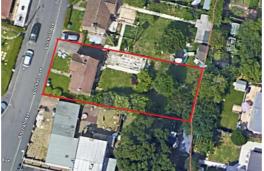

Tel: 01452 348208 info@thomasproperty.co.uk

27 Birchall Avenue, Gloucester, GL4 6LP

Offers Over £265,000

- Three Bedrooms
  - Detached
- Driveway Parking
- In Need Of Modernisation
  - Substantial Plot
    - Chain Free