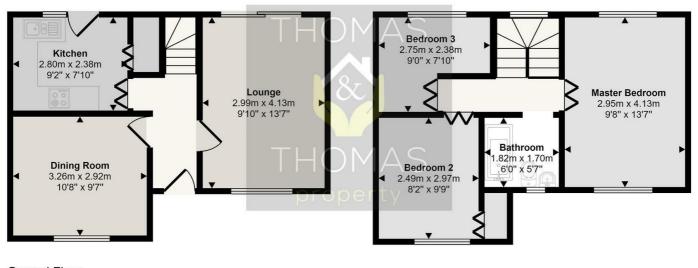

## Approx Gross Internal Area 71 sq m / 769 sq ft

Ground Floor Approx 36 sq m / 386 sq ft

First Floor Approx 36 sq m / 383 sq ft

This floorplan is only for illustrative purposes and is not to scale. Measurements of rooms, doors, windows, and any items are approximate and no responsibility is taken for any error, omission or mis-statement. Icons of items such as bathroom suites are representations only and may not look like the real items. Made with Made Snappy 360.